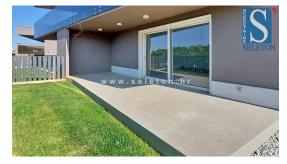

In a quiet part of the city, a new apartment is for sale on the ground floor of a 74 m2 building, consisting of a living room, kitchen, dining room, hallway, covered terrace, 2 bedrooms and 2 bathrooms. The apartment has underfloor heating, air conditioning in all rooms, aluminum windows with 3 IZO glasses and electric blinds, basement 10 m2, garden 40 m2 with irrigation, 2 parking spaces, separate entrance, alarm and video surveillance of the building. The apartment is about 2 km from the sea and about 3 km from the city center. Energy class "A".