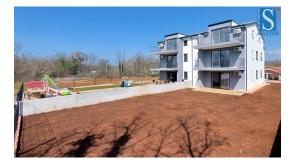

SELETON REAL ESTATE Obala maršala Tita 1, 52440 Poreč e-mail: info@seleton.hr web: seleton.hr info: +385 91 204 7690

| Object ID :            | 0056         |
|------------------------|--------------|
| Location :             | Poreč        |
| Building size :        | 68 m2        |
| Garden size :          | 150.00 m2    |
| Distance from center : | 9500 m       |
| Distance from sea :    | 10000 m      |
| Floor :                | Ground floor |
| Number of bedrooms :   | 2            |
| Number of rooms :      | 3            |
| Number of bathrooms :  | 1            |
| Parking :              | Yes          |
| Year of construction : | 2024         |
| Energie class :        | A            |
|                        |              |

Price :

236.000 €

In a new modern building, an apartment is for sale on the ground floor of the building, the apartment has an area of 68 m<sup>2</sup>, it consists of a living room, kitchen, covered terrace, hallway, 2 bedrooms and a bathroom. The apartment is oriented to the south, which guarantees a lot of natural light, it has air conditioning, burglar-proof entrance door, underfloor heating in the living room and bathroom, it has a garden of approx. 150 m2 and one parking space in front of the building. The apartment is about 9 km from Poreč and about 10 km from the sea.Energy class "A".