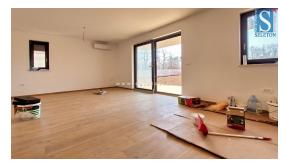

Price :

236.000 €

In a new modern building, an apartment is for sale on the ground floor of the building, the apartment has an area of 68 m<sup>2</sup>, it consists of a living room, kitchen, covered terrace, hallway, 2 bedrooms and a bathroom. The apartment is oriented to the south, which guarantees a lot of natural light, it has air conditioning, burglar-proof entrance door, underfloor heating in the living room and bathroom, it has a garden of approx. 150 m2 and one parking space in front of the building. The apartment is about 9 km from Poreč and about 10 km from the sea.Energy class "A".