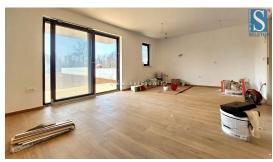

SELETON REAL ESTATE Obala maršala Tita 1, 52440 Poreč e-mail: info@seleton.hr web: seleton.hr info: +385 91 204 7690

| Object ID :            | 0056         |
|------------------------|--------------|
| Location :             | Poreč        |
| Building size :        | 68 m2        |
| Garden size :          | 150.00 m2    |
| Distance from center : | 9500 m       |
| Distance from sea :    | 10000 m      |
| Floor :                | Ground floor |
| Number of bedrooms :   | 2            |
| Number of rooms :      | 3            |
| Number of bathrooms :  | 1            |
| Parking :              | Yes          |
| Year of construction : | 2024         |
| Energie class :        | A            |
|                        |              |

Price :

236.000 €

In a new modern building, an apartment is for sale on the ground floor of the building, the apartment has an area of 68 m<sup>2</sup>, it consists of a living room, kitchen, covered terrace, hallway, 2 bedrooms and a bathroom. The apartment is oriented to the south, which guarantees a lot of natural light, it has air conditioning, burglar-proof entrance door, underfloor heating in the living room and bathroom, it has a garden of approx. 150 m2 and one parking space in front of the building. The apartment is about 9 km from Poreč and about 10 km from the sea.Energy class "A".