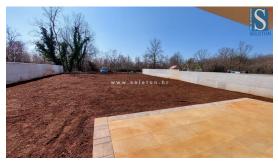

SELETON REAL ESTATE Obala maršala Tita 1, 52440 Poreč e-mail: info@seleton.hr web: seleton.hr info: +385 91 204 7690

| Object ID :            | 0056         |
|------------------------|--------------|
| Location :             | Poreč        |
| Building size :        | 68 m2        |
| Garden size :          | 150.00 m2    |
| Distance from center : | 9500 m       |
| Distance from sea :    | 10000 m      |
| Floor :                | Ground floor |
| Number of bedrooms :   | 2            |
| Number of rooms :      | 3            |
| Number of bathrooms :  | 1            |
| Parking :              | Yes          |
| Year of construction : | 2024         |
| Energie class :        | A            |
|                        |              |

Price :

236.000 €

In a new modern building, an apartment is for sale on the ground floor of the building, the apartment has an area of 68 m<sup>2</sup>, it consists of a living room, kitchen, covered terrace, hallway, 2 bedrooms and a bathroom. The apartment is oriented to the south, which guarantees a lot of natural light, it has air conditioning, burglar-proof entrance door, underfloor heating in the living room and bathroom, it has a garden of approx. 150 m2 and one parking space in front of the building. The apartment is about 9 km from Poreč and about 10 km from the sea.Energy class "A".