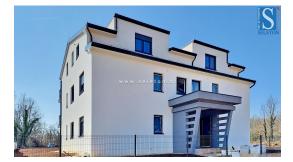

SELETON REAL ESTATE Obala maršala Tita 1, 52440 Poreč e-mail: info@seleton.hr web: seleton.hr info: +385 91 204 7690

| Object ID :            | 0056         |
|------------------------|--------------|
| Location :             | Poreč        |
| Building size :        | 68 m2        |
| Garden size :          | 150.00 m2    |
| Distance from center : | 9500 m       |
| Distance from sea :    | 10000 m      |
| Floor :                | Ground floor |
| Number of bedrooms :   | 2            |
| Number of rooms :      | 3            |
| Number of bathrooms :  | 1            |
| Parking :              | Yes          |
| Year of construction : | 2024         |
| Energie class :        | A            |
|                        |              |

Price :

236.000 €

In a new modern building, an apartment is for sale on the ground floor of the building, the apartment has an area of 68 m<sup>2</sup>, it consists of a living room, kitchen, covered terrace, hallway, 2 bedrooms and a bathroom. The apartment is oriented to the south, which guarantees a lot of natural light, it has air conditioning, burglar-proof entrance door, underfloor heating in the living room and bathroom, it has a garden of approx. 150 m2 and one parking space in front of the building. The apartment is about 9 km from Poreč and about 10 km from the sea.Energy class "A".