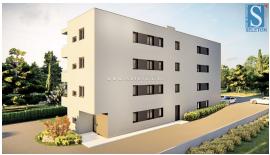

Price: 140.000 €

An apartment under construction in the vicinity of Poreč is for sale, with an area of 36.93 m2, it consists of a living area, a corridor, a covered terrace, a bedroom and a bathroom. The apartment is located on the first floor of a building with an elevator, it will have 2 parking spaces, underfloor heating throughout the apartment, windows with three IZO glasses, mosquito nets on the windows, security door and preparation for air conditioning. The apartment is about 3 km from the sea and 9 km from the center of Poreč, there are restaurants, cafes, a pharmacy and a school in the village, and there is a supermarket about 1 km away.Moving in: 01.07.2025.