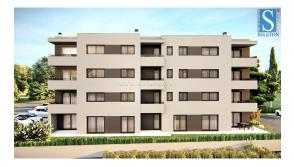

Price: 140.000 €

An apartment under construction in the vicinity of Poreč is for sale, with an area of 36.93 m2, it consists of a living area, a corridor, a covered terrace, a bedroom and a bathroom. The apartment is located on the first floor of a building with an elevator, it will have 2 parking spaces, underfloor heating throughout the apartment, windows with three IZO glasses, mosquito nets on the windows, security door and preparation for air conditioning. The apartment is about 3 km from the sea and 9 km from the center of Poreč, there are restaurants, cafes, a pharmacy and a school in the village, and there is a supermarket about 1 km away.Moving in: 01.07.2025.