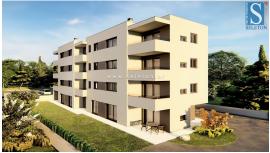

Price: 140.000 €

An apartment under construction in the vicinity of Poreč is for sale, with an area of 36.93 m2, it consists of a living area, a corridor, a covered terrace, a bedroom and a bathroom. The apartment is located on the first floor of a building with an elevator, it will have 2 parking spaces, underfloor heating throughout the apartment, windows with three IZO glasses, mosquito nets on the windows, security door and preparation for air conditioning. The apartment is about 3 km from the sea and 9 km from the center of Poreč, there are restaurants, cafes, a pharmacy and a school in the village, and there is a supermarket about 1 km away.Moving in: 01.07.2025.