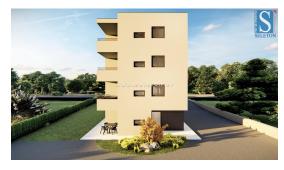

Price: 140.000 €

An apartment under construction in the vicinity of Poreč is for sale, with an area of 36.93 m2, it consists of a living area, a corridor, a covered terrace, a bedroom and a bathroom. The apartment is located on the first floor of a building with an elevator, it will have 2 parking spaces, underfloor heating throughout the apartment, windows with three IZO glasses, mosquito nets on the windows, security door and preparation for air conditioning. The apartment is about 3 km from the sea and 9 km from the center of Poreč, there are restaurants, cafes, a pharmacy and a school in the village, and there is a supermarket about 1 km away.Moving in: 01.07.2025.