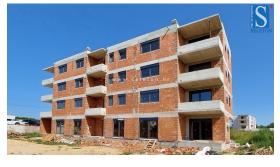

Price: 140.000 €

An apartment under construction in the vicinity of Poreč is for sale, with an area of 36.93 m2, it consists of a living area, a corridor, a covered terrace, a bedroom and a bathroom. The apartment is located on the first floor of a building with an elevator, it will have 2 parking spaces, underfloor heating throughout the apartment, windows with three IZO glasses, mosquito nets on the windows, security door and preparation for air conditioning. The apartment is about 3 km from the sea and 9 km from the center of Poreč, there are restaurants, cafes, a pharmacy and a school in the village, and there is a supermarket about 1 km away.Moving in: 01.07.2025.