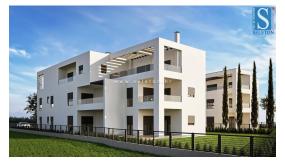

Price: 649.000 €

Poreč, in a quiet urban area, an apartment under construction with an area of 161,54 m<sup>2</sup> is for sale, consisting of a living room, a large terrace of 32 m2 with a view of the sea, kitchen, dining room, 2 additional terraces, hallway, 2 bedrooms - each with its own bathroom and exit to the terrace, pantry, toilet and SPA zone with sauna (a third bedroom can be made instead of the SPA zone). The apartment is located on the second floor of a building with a total of 5 residential units, it is oriented towards the south, which guarantees a lot of natural light. The apartment will have 4 Mitsubishi Electric air conditioners (in the living room and in the bedrooms), underfloor heating throughout the apartment (heat pump), security entrance door, PVC windows with mosquito nets and electric blinds, and two parking spaces in front of the building. The apartment is located in a dead-end street with little traffic, it is 500 m from the public transport station, 1.5 km from the sea/beach and 3 km from the center of Poreč. Energy class "A".Move in: 31.10.2025.