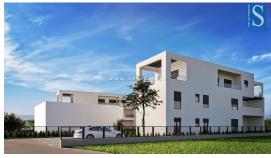

Price: 649.000 €

Poreč, in a quiet urban area, an apartment under construction with an area of 161,54 m<sup>2</sup> is for sale, consisting of a living room, a large terrace of 32 m2 with a view of the sea, kitchen, dining room, 2 additional terraces, hallway, 2 bedrooms - each with its own bathroom and exit to the terrace, pantry, toilet and SPA zone with sauna (a third bedroom can be made instead of the SPA zone). The apartment is located on the second floor of a building with a total of 5 residential units, it is oriented towards the south, which guarantees a lot of natural light. The apartment will have 4 Mitsubishi Electric air conditioners (in the living room and in the bedrooms), underfloor heating throughout the apartment (heat pump), security entrance door, PVC windows with mosquito nets and electric blinds, and two parking spaces in front of the building. The apartment is located in a dead-end street with little traffic, it is 500 m from the public transport station, 1.5 km from the sea/beach and 3 km from the center of Poreč. Energy class "A".Move in: 31.10.2025.