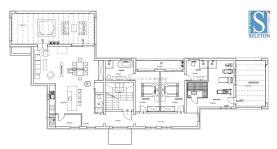

Price: 649.000 €

Poreč, in a quiet urban area, an apartment under construction with an area of 161,54 m<sup>2</sup> is for sale, consisting of a living room, a large terrace of 32 m2 with a view of the sea, kitchen, dining room, 2 additional terraces, hallway, 2 bedrooms - each with its own bathroom and exit to the terrace, pantry, toilet and SPA zone with sauna (a third bedroom can be made instead of the SPA zone). The apartment is located on the second floor of a building with a total of 5 residential units, it is oriented towards the south, which guarantees a lot of natural light. The apartment will have 4 Mitsubishi Electric air conditioners (in the living room and in the bedrooms), underfloor heating throughout the apartment (heat pump), security entrance door, PVC windows with mosquito nets and electric blinds, and two parking spaces in front of the building. The apartment is located in a dead-end street with little traffic, it is 500 m from the public transport station, 1.5 km from the sea/beach and 3 km from the center of Poreč. Energy class "A".Move in: 31.10.2025.