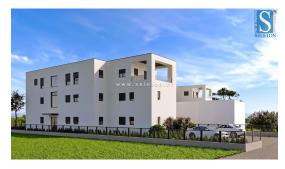

Price: 649.000 €

Poreč, in a quiet urban area, an apartment under construction with an area of 161,54 m<sup>2</sup> is for sale, consisting of a living room, a large terrace of 32 m2 with a view of the sea, kitchen, dining room, 2 additional terraces, hallway, 2 bedrooms - each with its own bathroom and exit to the terrace, pantry, toilet and SPA zone with sauna (a third bedroom can be made instead of the SPA zone). The apartment is located on the second floor of a building with a total of 5 residential units, it is oriented towards the south, which guarantees a lot of natural light. The apartment will have 4 Mitsubishi Electric air conditioners (in the living room and in the bedrooms), underfloor heating throughout the apartment (heat pump), security entrance door, PVC windows with mosquito nets and electric blinds, and two parking spaces in front of the building. The apartment is located in a dead-end street with little traffic, it is 500 m from the public transport station, 1.5 km from the sea/beach and 3 km from the center of Poreč. Energy class "A".Move in: 31.10.2025.