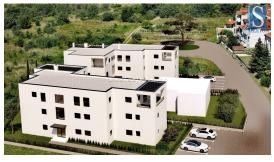

Price: 649.000 €

Poreč, in a quiet urban area, an apartment under construction with an area of 161,54 m<sup>2</sup> is for sale, consisting of a living room, a large terrace of 32 m2 with a view of the sea, kitchen, dining room, 2 additional terraces, hallway, 2 bedrooms - each with its own bathroom and exit to the terrace, pantry, toilet and SPA zone with sauna (a third bedroom can be made instead of the SPA zone). The apartment is located on the second floor of a building with a total of 5 residential units, it is oriented towards the south, which guarantees a lot of natural light. The apartment will have 4 Mitsubishi Electric air conditioners (in the living room and in the bedrooms), underfloor heating throughout the apartment (heat pump), security entrance door, PVC windows with mosquito nets and electric blinds, and two parking spaces in front of the building. The apartment is located in a dead-end street with little traffic, it is 500 m from the public transport station, 1.5 km from the sea/beach and 3 km from the center of Poreč. Energy class "A".Move in: 31.10.2025.