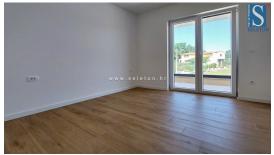

A modern semi-detached house with an area of 122 m2 is for sale. It consists of a living room, kitchen, dining room, terrace, bathroom, storage room, hallway and storage room on the ground floor and hallway, 3 bedrooms, 2 bathrooms and a terrace on the first floor of the house. The house has underfloor heating, air conditioners will be installed in all rooms, the land has an area of approx. 350 m2, on which there are also 2 parking spaces and a swimming pool. The house is approx. 4 km from Poreč and the sea. Energy class A.