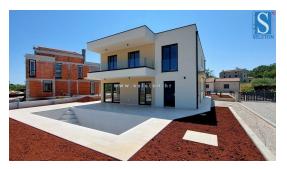

A modern semi-detached house with an area of 122 m2 is for sale. It consists of a living room, kitchen, dining room, terrace, bathroom, storage room, hallway and storage room on the ground floor and hallway, 3 bedrooms, 2 bathrooms and a terrace on the first floor of the house. The house has underfloor heating, air conditioners will be installed in all rooms, the land has an area of approx. 350 m2, on which there are also 2 parking spaces and a swimming pool. The house is approx. 4 km from Poreč and the sea. Energy class A.