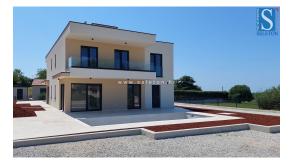

A modern semi-detached house with an area of 122 m2 is for sale. It consists of a living room, kitchen, dining room, terrace, bathroom, storage room, hallway and storage room on the ground floor and hallway, 3 bedrooms, 2 bathrooms and a terrace on the first floor of the house. The house has underfloor heating, air conditioners will be installed in all rooms, the land has an area of approx. 350 m2, on which there are also 2 parking spaces and a swimming pool. The house is approx. 4 km from Poreč and the sea. Energy class A.