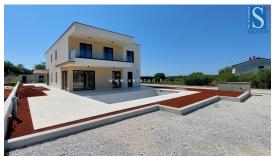

A modern semi-detached house with an area of 122 m2 is for sale. It consists of a living room, kitchen, dining room, terrace, bathroom, storage room, hallway and storage room on the ground floor and hallway, 3 bedrooms, 2 bathrooms and a terrace on the first floor of the house. The house has underfloor heating, air conditioners will be installed in all rooms, the land has an area of approx. 350 m2, on which there are also 2 parking spaces and a swimming pool. The house is approx. 4 km from Poreč and the sea. Energy class A.