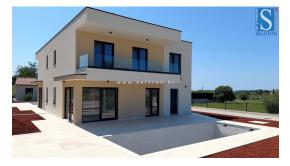

A modern semi-detached house with an area of 122 m2 is for sale. It consists of a living room, kitchen, dining room, terrace, bathroom, storage room, hallway and storage room on the ground floor and hallway, 3 bedrooms, 2 bathrooms and a terrace on the first floor of the house. The house has underfloor heating, air conditioners will be installed in all rooms, the land has an area of approx. 350 m2, on which there are also 2 parking spaces and a swimming pool. The house is approx. 4 km from Poreč and the sea. Energy class A.