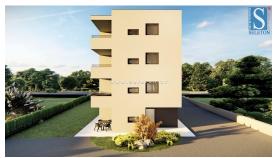

Price: 125.562 €

An apartment under construction in the vicinity of Poreč is for sale, with an area of 36.93 m2, it consists of a living area, a corridor, a covered terrace, a bedroom and a bathroom. The apartment is located on the first floor of a building with an elevator, it will have 2 parking spaces, underfloor heating throughout the apartment, windows with three IZO glasses, mosquito nets on the windows, security door and preparation for air conditioning. The apartment is about 3 km from the sea and 9 km from the center of Poreč, there are restaurants, cafes, a pharmacy and a school in the village, and there is a supermarket about 1 km away.Moving in: 01.07.2025.