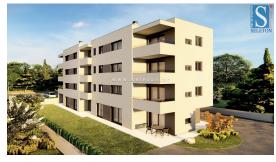

Price: 125.562 €

An apartment under construction in the vicinity of Poreč is for sale, with an area of 36.93 m2, it consists of a living area, a corridor, a covered terrace, a bedroom and a bathroom. The apartment is located on the first floor of a building with an elevator, it will have 2 parking spaces, underfloor heating throughout the apartment, windows with three IZO glasses, mosquito nets on the windows, security door and preparation for air conditioning. The apartment is about 3 km from the sea and 9 km from the center of Poreč, there are restaurants, cafes, a pharmacy and a school in the village, and there is a supermarket about 1 km away.Moving in: 01.07.2025.