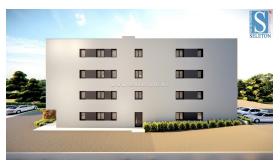

Price: 125.562 €

An apartment under construction in the vicinity of Poreč is for sale, with an area of 36.93 m2, it consists of a living area, a corridor, a covered terrace, a bedroom and a bathroom. The apartment is located on the first floor of a building with an elevator, it will have 2 parking spaces, underfloor heating throughout the apartment, windows with three IZO glasses, mosquito nets on the windows, security door and preparation for air conditioning. The apartment is about 3 km from the sea and 9 km from the center of Poreč, there are restaurants, cafes, a pharmacy and a school in the village, and there is a supermarket about 1 km away.Moving in: 01.07.2025.