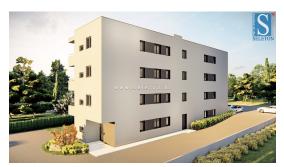

Price: 125.562 €

An apartment under construction in the vicinity of Poreč is for sale, with an area of 36.93 m2, it consists of a living area, a corridor, a covered terrace, a bedroom and a bathroom. The apartment is located on the first floor of a building with an elevator, it will have 2 parking spaces, underfloor heating throughout the apartment, windows with three IZO glasses, mosquito nets on the windows, security door and preparation for air conditioning. The apartment is about 3 km from the sea and 9 km from the center of Poreč, there are restaurants, cafes, a pharmacy and a school in the village, and there is a supermarket about 1 km away.Moving in: 01.07.2025.