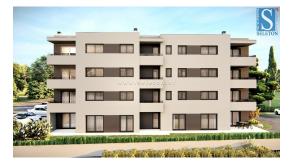

Price: 125.562 €

An apartment under construction in the vicinity of Poreč is for sale, with an area of 36.93 m2, it consists of a living area, a corridor, a covered terrace, a bedroom and a bathroom. The apartment is located on the first floor of a building with an elevator, it will have 2 parking spaces, underfloor heating throughout the apartment, windows with three IZO glasses, mosquito nets on the windows, security door and preparation for air conditioning. The apartment is about 3 km from the sea and 9 km from the center of Poreč, there are restaurants, cafes, a pharmacy and a school in the village, and there is a supermarket about 1 km away.Moving in: 01.07.2025.