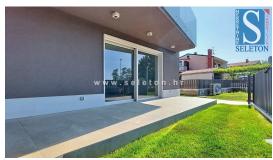

SELETON REAL ESTATE Obala maršala Tita 1, 52440 Poreč e-mail: info@seleton.hr web: seleton.hr info: +385 91 204 7690

| Object ID :            | 0007             |
|------------------------|------------------|
| Location :             | Poreč            |
| Building size :        | 74 m2            |
| Garden size :          | 40.00 m2         |
| Distance from center : | 3000 m           |
| Distance from sea :    | 2000 m           |
| Floor :                | Ground floor     |
| Number of floors :     | 2                |
| Number of bedrooms :   | 2                |
| Number of rooms :      | 3                |
| Number of bathrooms :  | 2                |
| Parking :              | Yes              |
| Storage room :         | Yes              |
| Year of construction : | 2022             |
| Energie class :        | A                |
| Condition :            | New construction |
|                        |                  |

## 300.000 €

In a quiet part of the city, a new apartment is for sale on the ground floor of a 74 m2 building, consisting of a living room, kitchen, dining room, hallway, covered terrace, 2 bedrooms and 2 bathrooms. The apartment has underfloor heating, air conditioning in all rooms, aluminum windows with 3 IZO glasses and electric blinds, basement 10 m2, garden 40 m2 with irrigation, 2 parking spaces, separate entrance, alarm and video surveillance of the building. The apartment is about 2 km from the sea and about 3 km from the city center.Energy class "A".