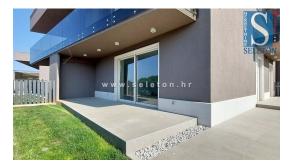

SELETON REAL ESTATE Obala maršala Tita 1, 52440 Poreč e-mail: info@seleton.hr web: seleton.hr info: +385 91 204 7690

| Object ID :            | 0007             |
|------------------------|------------------|
| Location :             | Poreč            |
| Building size :        | 74 m2            |
| Garden size :          | 40.00 m2         |
| Distance from center : | 3000 m           |
| Distance from sea :    | 2000 m           |
| Floor :                | Ground floor     |
| Number of floors :     | 2                |
| Number of bedrooms :   | 2                |
| Number of rooms :      | 3                |
| Number of bathrooms :  | 2                |
| Parking :              | Yes              |
| Storage room :         | Yes              |
| Year of construction : | 2022             |
| Energie class :        | A                |
| Condition :            | New construction |
|                        |                  |

## 300.000 €

In a quiet part of the city, a new apartment is for sale on the ground floor of a 74 m2 building, consisting of a living room, kitchen, dining room, hallway, covered terrace, 2 bedrooms and 2 bathrooms. The apartment has underfloor heating, air conditioning in all rooms, aluminum windows with 3 IZO glasses and electric blinds, basement 10 m2, garden 40 m2 with irrigation, 2 parking spaces, separate entrance, alarm and video surveillance of the building. The apartment is about 2 km from the sea and about 3 km from the city center.Energy class "A".