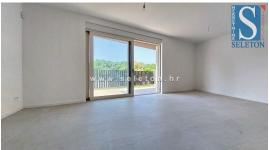

SELETON REAL ESTATE Obala maršala Tita 1, 52440 Poreč e-mail: info@seleton.hr web: seleton.hr info: +385 91 204 7690

| Object ID :            | 0007             |
|------------------------|------------------|
| Location :             | Poreč            |
| Building size :        | 74 m2            |
| Garden size :          | 40.00 m2         |
| Distance from center : | 3000 m           |
| Distance from sea :    | 2000 m           |
| Floor :                | Ground floor     |
| Number of floors :     | 2                |
| Number of bedrooms :   | 2                |
| Number of rooms :      | 3                |
| Number of bathrooms :  | 2                |
| Parking :              | Yes              |
| Storage room :         | Yes              |
| Year of construction : | 2022             |
| Energie class :        | A                |
| Condition :            | New construction |
|                        |                  |

## 300.000 €

In a quiet part of the city, a new apartment is for sale on the ground floor of a 74 m2 building, consisting of a living room, kitchen, dining room, hallway, covered terrace, 2 bedrooms and 2 bathrooms. The apartment has underfloor heating, air conditioning in all rooms, aluminum windows with 3 IZO glasses and electric blinds, basement 10 m2, garden 40 m2 with irrigation, 2 parking spaces, separate entrance, alarm and video surveillance of the building. The apartment is about 2 km from the sea and about 3 km from the city center.Energy class "A".