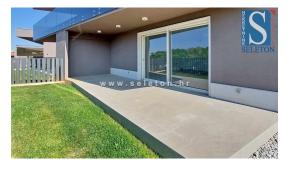

SELETON REAL ESTATE Obala maršala Tita 1, 52440 Poreč e-mail: info@seleton.hr web: seleton.hr info: +385 91 204 7690

| Object ID :            | 0007             |
|------------------------|------------------|
| Location :             | Poreč            |
| Building size :        | 74 m2            |
| Garden size :          | 40.00 m2         |
| Distance from center : | 3000 m           |
| Distance from sea :    | 2000 m           |
| Floor :                | Ground floor     |
| Number of floors :     | 2                |
| Number of bedrooms :   | 2                |
| Number of rooms :      | 3                |
| Number of bathrooms :  | 2                |
| Parking :              | Yes              |
| Storage room :         | Yes              |
| Year of construction : | 2022             |
| Energie class :        | A                |
| Condition :            | New construction |
|                        |                  |

## 300.000 €

In a quiet part of the city, a new apartment is for sale on the ground floor of a 74 m2 building, consisting of a living room, kitchen, dining room, hallway, covered terrace, 2 bedrooms and 2 bathrooms. The apartment has underfloor heating, air conditioning in all rooms, aluminum windows with 3 IZO glasses and electric blinds, basement 10 m2, garden 40 m2 with irrigation, 2 parking spaces, separate entrance, alarm and video surveillance of the building. The apartment is about 2 km from the sea and about 3 km from the city center.Energy class "A".