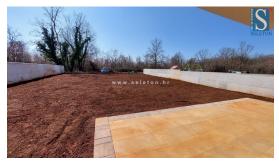

Price :

239.000 €

In a new modern building, an apartment is for sale on the ground floor of the building, the apartment has an area of 68 m<sup>2</sup>, it consists of a living room, kitchen, covered terrace, hallway, 2 bedrooms and a bathroom. The apartment is oriented to the south, which guarantees a lot of natural light, it has air conditioning, burglar-proof entrance door, underfloor heating in the living room and bathroom, it has a garden of approx. 150 m2 and one parking space in front of the building. The apartment is about 9 km from Poreč and about 10 km from the sea.Energy class "A".