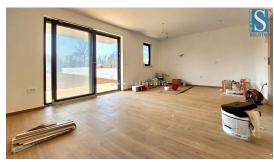

Price :

239.000 €

In a new modern building, an apartment is for sale on the ground floor of the building, the apartment has an area of 68 m<sup>2</sup>, it consists of a living room, kitchen, covered terrace, hallway, 2 bedrooms and a bathroom. The apartment is oriented to the south, which guarantees a lot of natural light, it has air conditioning, burglar-proof entrance door, underfloor heating in the living room and bathroom, it has a garden of approx. 150 m2 and one parking space in front of the building. The apartment is about 9 km from Poreč and about 10 km from the sea.Energy class "A".