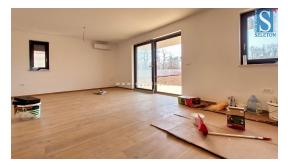

Price :

239.000 €

In a new modern building, an apartment is for sale on the ground floor of the building, the apartment has an area of 68 m<sup>2</sup>, it consists of a living room, kitchen, covered terrace, hallway, 2 bedrooms and a bathroom. The apartment is oriented to the south, which guarantees a lot of natural light, it has air conditioning, burglar-proof entrance door, underfloor heating in the living room and bathroom, it has a garden of approx. 150 m2 and one parking space in front of the building. The apartment is about 9 km from Poreč and about 10 km from the sea.Energy class "A".