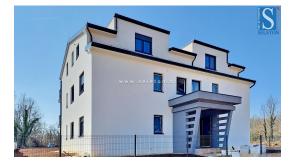

Price :

239.000 €

In a new modern building, an apartment is for sale on the ground floor of the building, the apartment has an area of 68 m<sup>2</sup>, it consists of a living room, kitchen, covered terrace, hallway, 2 bedrooms and a bathroom. The apartment is oriented to the south, which guarantees a lot of natural light, it has air conditioning, burglar-proof entrance door, underfloor heating in the living room and bathroom, it has a garden of approx. 150 m2 and one parking space in front of the building. The apartment is about 9 km from Poreč and about 10 km from the sea.Energy class "A".