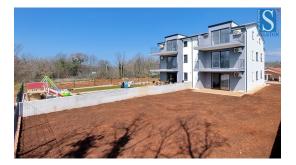

Price :

239.000 €

In a new modern building, an apartment is for sale on the ground floor of the building, the apartment has an area of 68 m<sup>2</sup>, it consists of a living room, kitchen, covered terrace, hallway, 2 bedrooms and a bathroom. The apartment is oriented to the south, which guarantees a lot of natural light, it has air conditioning, burglar-proof entrance door, underfloor heating in the living room and bathroom, it has a garden of approx. 150 m2 and one parking space in front of the building. The apartment is about 9 km from Poreč and about 10 km from the sea.Energy class "A".