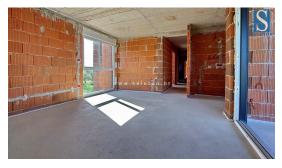

Price: 280.000 €

An apartment under construction in the vicinity of Poreč is for sale, measuring 67 m2, consisting of a living room, dining room, kitchen, hallway, covered terrace, two bedrooms, bathroom and toilet. The apartment is located on the second floor of a building with an elevator, has a sea view, electric underfloor heating in the living area and bathroom, security entrance door, air conditioning in the living room and bedrooms, storage room in the basement of the building measuring 5 m2 and two parking spaces in front of the building. The apartment is approximately 2.5 km from the sea and 9 km from the center of Poreč, in the area there are restaurants, cafes, a pharmacy and a supermarket.Move-in date: 31.03.2026.Energy class "A". NOTE: The property is subject to VAT, so the buyer does not pay real estate purchase tax in the amount of 3% of the purchase price.