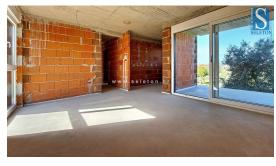

Price: 280.000 €

An apartment under construction in the vicinity of Poreč is for sale, measuring 67 m2, consisting of a living room, dining room, kitchen, hallway, covered terrace, two bedrooms, bathroom and toilet. The apartment is located on the second floor of a building with an elevator, has a sea view, electric underfloor heating in the living area and bathroom, security entrance door, air conditioning in the living room and bedrooms, storage room in the basement of the building measuring 5 m2 and two parking spaces in front of the building. The apartment is approximately 2.5 km from the sea and 9 km from the center of Poreč, in the area there are restaurants, cafes, a pharmacy and a supermarket.Move-in date: 31.03.2026.Energy class "A". NOTE: The property is subject to VAT, so the buyer does not pay real estate purchase tax in the amount of 3% of the purchase price.