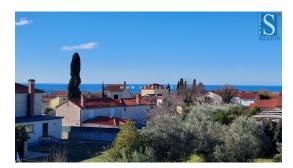

Price: 280.000 €

An apartment under construction in the vicinity of Poreč is for sale, measuring 67 m2, consisting of a living room, dining room, kitchen, hallway, covered terrace, two bedrooms, bathroom and toilet. The apartment is located on the second floor of a building with an elevator, has a sea view, electric underfloor heating in the living area and bathroom, security entrance door, air conditioning in the living room and bedrooms, storage room in the basement of the building measuring 5 m2 and two parking spaces in front of the building. The apartment is approximately 2.5 km from the sea and 9 km from the center of Poreč, in the area there are restaurants, cafes, a pharmacy and a supermarket.Move-in date: 31.03.2026.Energy class "A". NOTE: The property is subject to VAT, so the buyer does not pay real estate purchase tax in the amount of 3% of the purchase price.