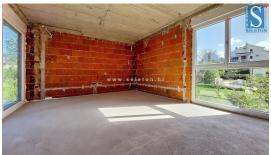

Price: 280.000 €

An apartment under construction in the vicinity of Poreč is for sale, measuring 67 m2, consisting of a living room, dining room, kitchen, hallway, covered terrace, two bedrooms, bathroom and toilet. The apartment is located on the second floor of a building with an elevator, has a sea view, electric underfloor heating in the living area and bathroom, security entrance door, air conditioning in the living room and bedrooms, storage room in the basement of the building measuring 5 m2 and two parking spaces in front of the building. The apartment is approximately 2.5 km from the sea and 9 km from the center of Poreč, in the area there are restaurants, cafes, a pharmacy and a supermarket.Move-in date: 31.03.2026.Energy class "A". NOTE: The property is subject to VAT, so the buyer does not pay real estate purchase tax in the amount of 3% of the purchase price.