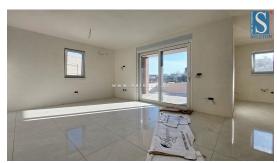

Price : 384.400 €

A two-story apartment of 122 m<sup>2</sup> is for sale in a modern building with only 4 residential units. The apartment consists of a living room, kitchen, covered terrace, hallway, 2 bedrooms and a bathroom on the first floor, and a bedroom with a bathroom and 2 terraces on the second floor. . The apartment will have 2 TOSHIBA air conditioners, electric underfloor heating, PVC windows with 3 panes, blinds and mosquito nets, a storage area of approx. 4 m<sup>2</sup> on the ground floor of the building, 2 parking spaces with an electric car charger in front of the building and a sea view. The apartment is about 3 km from the sea and 9 km from the center of Poreč, there are restaurants, cafes, a pharmacy and a school in the village, and there is a supermarket about 1 km away. Energy class "A". Move in: 31.08.2025.REMARK:The real estate is in the VAT system, so the buyer does not pay tax on the purchase of real estate in the amount of 3% of the purchase price.