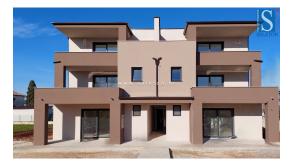

Price : 384.400 €

A two-story apartment of 122 m<sup>2</sup> is for sale in a modern building with only 4 residential units. The apartment consists of a living room, kitchen, covered terrace, hallway, 2 bedrooms and a bathroom on the first floor, and a bedroom with a bathroom and 2 terraces on the second floor. . The apartment will have 2 TOSHIBA air conditioners, electric underfloor heating, PVC windows with 3 panes, blinds and mosquito nets, a storage area of approx. 4 m<sup>2</sup> on the ground floor of the building, 2 parking spaces with an electric car charger in front of the building and a sea view. The apartment is about 3 km from the sea and 9 km from the center of Poreč, there are restaurants, cafes, a pharmacy and a school in the village, and there is a supermarket about 1 km away. Energy class "A". Move in: 31.08.2025.REMARK:The real estate is in the VAT system, so the buyer does not pay tax on the purchase of real estate in the amount of 3% of the purchase price.