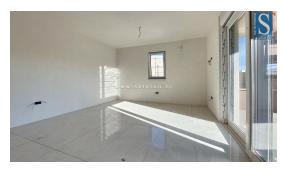

Price : 384.400 €

A two-story apartment of 122 m<sup>2</sup> is for sale in a modern building with only 4 residential units. The apartment consists of a living room, kitchen, covered terrace, hallway, 2 bedrooms and a bathroom on the first floor, and a bedroom with a bathroom and 2 terraces on the second floor. . The apartment will have 2 TOSHIBA air conditioners, electric underfloor heating, PVC windows with 3 panes, blinds and mosquito nets, a storage area of approx. 4 m<sup>2</sup> on the ground floor of the building, 2 parking spaces with an electric car charger in front of the building and a sea view. The apartment is about 3 km from the sea and 9 km from the center of Poreč, there are restaurants, cafes, a pharmacy and a school in the village, and there is a supermarket about 1 km away. Energy class "A". Move in: 31.08.2025.REMARK:The real estate is in the VAT system, so the buyer does not pay tax on the purchase of real estate in the amount of 3% of the purchase price.