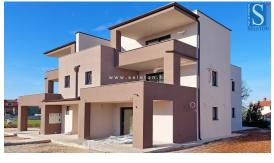

Price : 384.400 €

A two-story apartment of 122 m<sup>2</sup> is for sale in a modern building with only 4 residential units. The apartment consists of a living room, kitchen, covered terrace, hallway, 2 bedrooms and a bathroom on the first floor, and a bedroom with a bathroom and 2 terraces on the second floor. . The apartment will have 2 TOSHIBA air conditioners, electric underfloor heating, PVC windows with 3 panes, blinds and mosquito nets, a storage area of approx. 4 m<sup>2</sup> on the ground floor of the building, 2 parking spaces with an electric car charger in front of the building and a sea view. The apartment is about 3 km from the sea and 9 km from the center of Poreč, there are restaurants, cafes, a pharmacy and a school in the village, and there is a supermarket about 1 km away. Energy class "A". Move in: 31.08.2025.REMARK:The real estate is in the VAT system, so the buyer does not pay tax on the purchase of real estate in the amount of 3% of the purchase price.