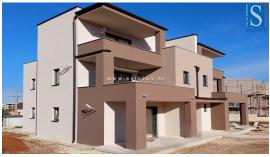

Price : 384.400 €

A two-story apartment of 122 m<sup>2</sup> is for sale in a modern building with only 4 residential units. The apartment consists of a living room, kitchen, covered terrace, hallway, 2 bedrooms and a bathroom on the first floor, and a bedroom with a bathroom and 2 terraces on the second floor. . The apartment will have 2 TOSHIBA air conditioners, electric underfloor heating, PVC windows with 3 panes, blinds and mosquito nets, a storage area of approx. 4 m<sup>2</sup> on the ground floor of the building, 2 parking spaces with an electric car charger in front of the building and a sea view. The apartment is about 3 km from the sea and 9 km from the center of Poreč, there are restaurants, cafes, a pharmacy and a school in the village, and there is a supermarket about 1 km away. Energy class "A". Move in: 31.08.2025.REMARK:The real estate is in the VAT system, so the buyer does not pay tax on the purchase of real estate in the amount of 3% of the purchase price.