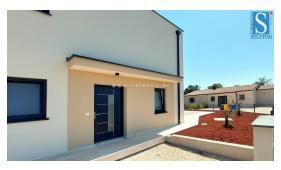

A modern semi-detached house with an area of 122 m2 is for sale. It consists of a living room, kitchen, dining room, terrace, bathroom, storage room, hallway and storage room on the ground floor and hallway, 3 bedrooms, 2 bathrooms and a terrace on the first floor of the house. The house has underfloor heating, air conditioners will be installed in all rooms, the land has an area of approx. 350 m2, on which there are also 2 parking spaces and a swimming pool. The house is approx. 4 km from Poreč and the sea. Energy class A.