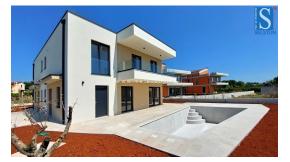

A modern semi-detached house with an area of 122 m2 is for sale. It consists of a living room, kitchen, dining room, terrace, bathroom, storage room, hallway and storage room on the ground floor and hallway, 3 bedrooms, 2 bathrooms and a terrace on the first floor of the house. The house has underfloor heating, air conditioners will be installed in all rooms, the land has an area of approx. 350 m2, on which there are also 2 parking spaces and a swimming pool. The house is approx. 4 km from Poreč and the sea. Energy class A.