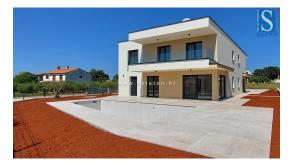

A modern semi-detached house with an area of 122 m2 is for sale. It consists of a living room, kitchen, dining room, terrace, bathroom, storage room, hallway and storage room on the ground floor and hallway, 3 bedrooms, 2 bathrooms and a terrace on the first floor of the house. The house has underfloor heating, air conditioners will be installed in all rooms, the land has an area of approx. 350 m2, on which there are also 2 parking spaces and a swimming pool. The house is approx. 4 km from Poreč and the sea. Energy class A.