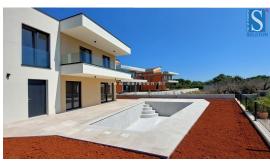

A modern semi-detached house with an area of 122 m2 is for sale. It consists of a living room, kitchen, dining room, terrace, bathroom, storage room, hallway and storage room on the ground floor and hallway, 3 bedrooms, 2 bathrooms and a terrace on the first floor of the house. The house has underfloor heating, air conditioners will be installed in all rooms, the land has an area of approx. 350 m2, on which there are also 2 parking spaces and a swimming pool. The house is approx. 4 km from Poreč and the sea. Energy class A.