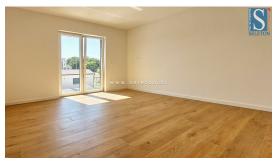

A modern semi-detached house with an area of 122 m2 is for sale. It consists of a living room, kitchen, dining room, terrace, bathroom, storage room, hallway and storage room on the ground floor and hallway, 3 bedrooms, 2 bathrooms and a terrace on the first floor of the house. The house has underfloor heating, air conditioners will be installed in all rooms, the land has an area of approx. 350 m2, on which there are also 2 parking spaces and a swimming pool. The house is approx. 4 km from Poreč and the sea. Energy class A.