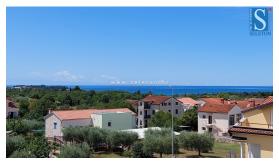

Poreč, an apartment under construction with an area of 70 m2 for sale, consists of a living room, a covered terrace, a hallway, 2 bedrooms and a bathroom. The apartment will have 3 air conditioners, underfloor heating in the living room and in the bathroom, it has a storage area of about 4 m2 on the ground floor of the building and a parking space next to the building. The apartment is about 1 km from the sea and 3 km from the center of Poreč. The buyer does not pay real estate sales tax in the amount of 3%.Energy class "A".Move in: 5/2024.