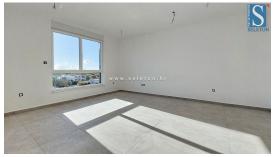

Poreč, an apartment under construction with an area of 70 m2 for sale, consists of a living room, a covered terrace, a hallway, 2 bedrooms and a bathroom. The apartment will have 3 air conditioners, underfloor heating in the living room and in the bathroom, it has a storage area of about 4 m2 on the ground floor of the building and a parking space next to the building. The apartment is about 1 km from the sea and 3 km from the center of Poreč. The buyer does not pay real estate sales tax in the amount of 3%.Energy class "A".Move in: 5/2024.