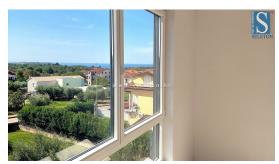

Poreč, an apartment under construction with an area of 70 m2 for sale, consists of a living room, a covered terrace, a hallway, 2 bedrooms and a bathroom. The apartment will have 3 air conditioners, underfloor heating in the living room and in the bathroom, it has a storage area of about 4 m2 on the ground floor of the building and a parking space next to the building. The apartment is about 1 km from the sea and 3 km from the center of Poreč. The buyer does not pay real estate sales tax in the amount of 3%.Energy class "A".Move in: 5/2024.