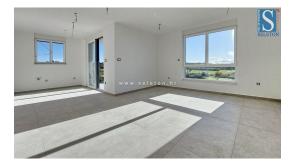

Poreč, an apartment under construction with an area of 70 m2 for sale, consists of a living room, a covered terrace, a hallway, 2 bedrooms and a bathroom. The apartment will have 3 air conditioners, underfloor heating in the living room and in the bathroom, it has a storage area of about 4 m2 on the ground floor of the building and a parking space next to the building. The apartment is about 1 km from the sea and 3 km from the center of Poreč. The buyer does not pay real estate sales tax in the amount of 3%.Energy class "A".Move in: 5/2024.