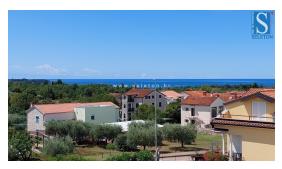

Poreč, an apartment under construction with an area of 70 m2 for sale, consists of a living room, a covered terrace, a hallway, 2 bedrooms and a bathroom. The apartment will have 3 air conditioners, underfloor heating in the living room and in the bathroom, it has a storage area of about 4 m2 on the ground floor of the building and a parking space next to the building. The apartment is about 1 km from the sea and 3 km from the center of Poreč. The buyer does not pay real estate sales tax in the amount of 3%.Energy class "A".Move in: 5/2024.