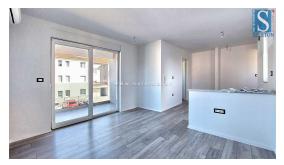

A new apartment of 65 m² for sale in the vicinity of Poreč, consists of an entrance hall, living room, covered terrace, kitchen, two bedrooms and a bathroom. The apartment has PVC joinery with 3 IZO glasses and mosquito nets, air conditioning in all rooms, underfloor heating in the bathroom and 2 parking spaces in front of the building. The apartment is approx. 8 km from the sea and approx. 7 km from the city center, in the village there is a school, a kindergarten, a market and a restaurant. Energy class "A+".