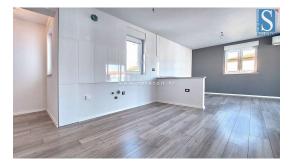

A new apartment of 65 m² for sale in the vicinity of Poreč, consists of an entrance hall, living room, covered terrace, kitchen, two bedrooms and a bathroom. The apartment has PVC joinery with 3 IZO glasses and mosquito nets, air conditioning in all rooms, underfloor heating in the bathroom and 2 parking spaces in front of the building. The apartment is approx. 8 km from the sea and approx. 7 km from the city center, in the village there is a school, a kindergarten, a market and a restaurant. Energy class "A+".