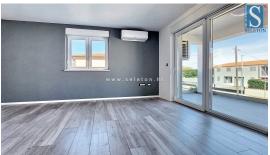

A new apartment of 65 m² for sale in the vicinity of Poreč, consists of an entrance hall, living room, covered terrace, kitchen, two bedrooms and a bathroom. The apartment has PVC joinery with 3 IZO glasses and mosquito nets, air conditioning in all rooms, underfloor heating in the bathroom and 2 parking spaces in front of the building. The apartment is approx. 8 km from the sea and approx. 7 km from the city center, in the village there is a school, a kindergarten, a market and a restaurant. Energy class "A+".