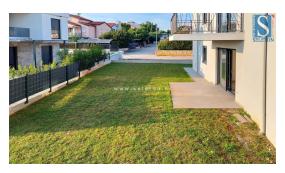

SELETON REAL ESTATE Obala maršala Tita 1, 52440 Poreč e-mail: info@seleton.hr web: seleton.hr info: +385 91 204 7690

| Object ID :            | 0025             |
|------------------------|------------------|
| Location :             | Poreč            |
| Building size :        | 94 m2            |
| Garden size :          | 146.00 m2        |
| Distance from center : | 9000 m           |
| Distance from sea :    | 1500 m           |
| Floor :                | Ground floor     |
| Number of bedrooms :   | 3                |
| Number of rooms :      | 4                |
| Number of bathrooms :  | 1                |
| Number of toilets :    | 1                |
| Parking :              | Yes              |
| Storage room :         | Yes              |
| Year of construction : | 2023             |
| Energie class :        | A                |
| Condition :            | New construction |
|                        |                  |

## 353.000 €

In a modern building with only 4 residential units, an apartment is for sale on the ground floor of the building, the apartment has an area of 94 m2, consists of a living room, kitchen, covered terrace, hallway, 3 bedrooms, bathroom and toilet. The apartment has air conditioning, burglar-proof door, underfloor heating in the living room, bathroom and toilet, it has a garden area of 146 m2, a storage area of approx. 5 m2 and one parking space in front of the building. The apartment is about 9 km from Poreč, about 1.5 km from the sea, there are restaurants and a school in the village, and there is a supermarket about 1 km away. Energy class "A".REMARK:The real estate is in the VAT system, so the buyer does not pay tax on the purchase of real estate in the amount of 3% of the purchase price.