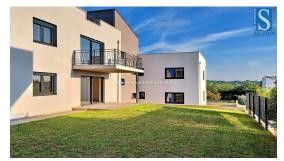

## 353.000 €

In a modern building with only 4 residential units, an apartment is for sale on the ground floor of the building, the apartment has an area of 94 m2, consists of a living room, kitchen, covered terrace, hallway, 3 bedrooms, bathroom and toilet. The apartment has air conditioning, burglar-proof door, underfloor heating in the living room, bathroom and toilet, it has a garden area of 146 m2, a storage area of approx. 5 m2 and one parking space in front of the building. The apartment is about 9 km from Poreč, about 1.5 km from the sea, there are restaurants and a school in the village, and there is a supermarket about 1 km away. Energy class "A".REMARK:The real estate is in the VAT system, so the buyer does not pay tax on the purchase of real estate in the amount of 3% of the purchase price.