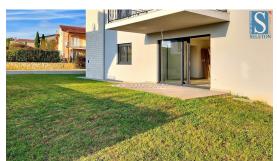

## 353.000 €

In a modern building with only 4 residential units, an apartment is for sale on the ground floor of the building, the apartment has an area of 94 m2, consists of a living room, kitchen, covered terrace, hallway, 3 bedrooms, bathroom and toilet. The apartment has air conditioning, burglar-proof door, underfloor heating in the living room, bathroom and toilet, it has a garden area of 146 m2, a storage area of approx. 5 m2 and one parking space in front of the building. The apartment is about 9 km from Poreč, about 1.5 km from the sea, there are restaurants and a school in the village, and there is a supermarket about 1 km away. Energy class "A".REMARK:The real estate is in the VAT system, so the buyer does not pay tax on the purchase of real estate in the amount of 3% of the purchase price.