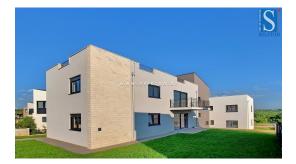

## 353.000 €

In a modern building with only 4 residential units, an apartment is for sale on the ground floor of the building, the apartment has an area of 94 m2, consists of a living room, kitchen, covered terrace, hallway, 3 bedrooms, bathroom and toilet. The apartment has air conditioning, burglar-proof door, underfloor heating in the living room, bathroom and toilet, it has a garden area of 146 m2, a storage area of approx. 5 m2 and one parking space in front of the building. The apartment is about 9 km from Poreč, about 1.5 km from the sea, there are restaurants and a school in the village, and there is a supermarket about 1 km away. Energy class "A".REMARK:The real estate is in the VAT system, so the buyer does not pay tax on the purchase of real estate in the amount of 3% of the purchase price.