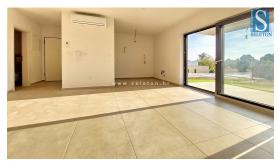

## 353.000 €

In a modern building with only 4 residential units, an apartment is for sale on the ground floor of the building, the apartment has an area of 94 m2, consists of a living room, kitchen, covered terrace, hallway, 3 bedrooms, bathroom and toilet. The apartment has air conditioning, burglar-proof door, underfloor heating in the living room, bathroom and toilet, it has a garden area of 146 m2, a storage area of approx. 5 m2 and one parking space in front of the building. The apartment is about 9 km from Poreč, about 1.5 km from the sea, there are restaurants and a school in the village, and there is a supermarket about 1 km away. Energy class "A".REMARK:The real estate is in the VAT system, so the buyer does not pay tax on the purchase of real estate in the amount of 3% of the purchase price.