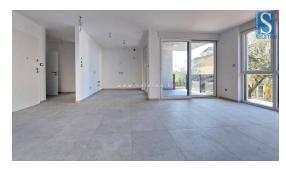

Poreč, a new apartment for sale of 113 m2, consists of living room with dining room, kitchen, covered terrace, hallway, 3 bedrooms (one of which has its own bathroom and wardrobe), 2 bathrooms, toilet, wardrobe, storage room / laundry room and one technical room. The apartment is located on the ground floor of a building with only 5 residential units, it has 4 air conditioners, underfloor heating throughout the apartment, a garden of approx. 200 m2, a storage area of approx. 4 m2 on the ground floor of the building and 2 parking spaces next to the building. The apartment is about 1 km from the sea and 3 km from the center of Poreč.Energy class "A".Move in: 5/2024. REMARK:The real estate is in the VAT system, so the buyer does not pay tax on the purchase of real estate in the amount of 3% of the purchase price.