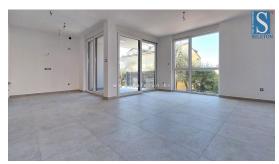

Poreč, a new apartment for sale of 113 m2, consists of living room with dining room, kitchen, covered terrace, hallway, 3 bedrooms (one of which has its own bathroom and wardrobe), 2 bathrooms, toilet, wardrobe, storage room / laundry room and one technical room. The apartment is located on the ground floor of a building with only 5 residential units, it has 4 air conditioners, underfloor heating throughout the apartment, a garden of approx. 200 m2, a storage area of approx. 4 m2 on the ground floor of the building and 2 parking spaces next to the building. The apartment is about 1 km from the sea and 3 km from the center of Poreč.Energy class "A".Move in: 5/2024. REMARK:The real estate is in the VAT system, so the buyer does not pay tax on the purchase of real estate in the amount of 3% of the purchase price.