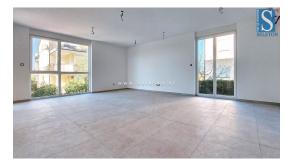

Poreč, a new apartment for sale of 113 m2, consists of living room with dining room, kitchen, covered terrace, hallway, 3 bedrooms (one of which has its own bathroom and wardrobe), 2 bathrooms, toilet, wardrobe, storage room / laundry room and one technical room. The apartment is located on the ground floor of a building with only 5 residential units, it has 4 air conditioners, underfloor heating throughout the apartment, a garden of approx. 200 m2, a storage area of approx. 4 m2 on the ground floor of the building and 2 parking spaces next to the building. The apartment is about 1 km from the sea and 3 km from the center of Poreč.Energy class "A".Move in: 5/2024. REMARK:The real estate is in the VAT system, so the buyer does not pay tax on the purchase of real estate in the amount of 3% of the purchase price.