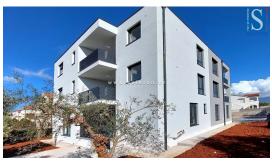

Poreč, a new apartment for sale of 113 m2, consists of living room with dining room, kitchen, covered terrace, hallway, 3 bedrooms (one of which has its own bathroom and wardrobe), 2 bathrooms, toilet, wardrobe, storage room / laundry room and one technical room. The apartment is located on the ground floor of a building with only 5 residential units, it has 4 air conditioners, underfloor heating throughout the apartment, a garden of approx. 200 m2, a storage area of approx. 4 m2 on the ground floor of the building and 2 parking spaces next to the building. The apartment is about 1 km from the sea and 3 km from the center of Poreč.Energy class "A".Move in: 5/2024. REMARK:The real estate is in the VAT system, so the buyer does not pay tax on the purchase of real estate in the amount of 3% of the purchase price.