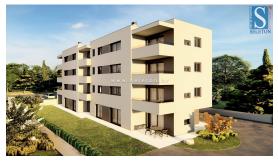

## **SELETON REAL ESTATE**

Obala maršala Tita 1, 52440 Poreč

e-mail: info@seleton.hr

web: seleton.hr

info: +385 91 204 7690

| Object ID:             | 0035               |
|------------------------|--------------------|
| Location :             | Poreč              |
| Building size :        | 66 m2              |
| Distance from center : | 9000 m             |
| Distance from sea :    | 3000 m             |
| Floor:                 | 1                  |
| Number of floors :     | 3                  |
| Number of bedrooms :   | 2                  |
| Number of rooms :      | 3                  |
| Number of bathrooms :  | 1                  |
| Number of toilets :    | 1                  |
| Parking :              | Yes                |
| Elevator:              | Yes                |
| Year of construction : | 2024               |
| Energie class :        | A                  |
| Condition :            | Under construction |
|                        |                    |

Price: 229.985 €

An apartment under construction in the vicinity of Poreč with an area of 65.71 m2 is for sale. It consists of a living room, a dining room, a kitchen, a corridor, a covered terrace, two bedrooms, a bathroom and a toilet. The apartment is located on the first floor of a building with an elevator, it will have 2 parking spaces, underfloor heating throughout the apartment, windows with three IZO glasses, mosquito nets on the windows, security door and preparation for air conditioning. The apartment is about 3 km from the sea and 9 km from the center of Poreč, there are restaurants, cafes and a pharmacy in the village, and there is a supermarket about 1 km away.Moving in: 01.07.2025. REMARK:The property is included in the VAT system, so the buyer does not pay the 3% tax on the acquisition of the property. An identical apartment is located on the second floor.