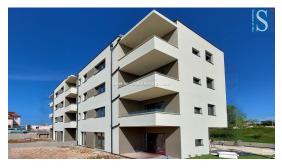

## **SELETON REAL ESTATE**

Obala maršala Tita 1, 52440 Poreč

e-mail: info@seleton.hr

web: seleton.hr

info: +385 91 204 7690

| Object ID:             | 0035               |
|------------------------|--------------------|
| Location :             | Poreč              |
| Building size :        | 66 m2              |
| Distance from center : | 9000 m             |
| Distance from sea :    | 3000 m             |
| Floor:                 | 1                  |
| Number of floors :     | 3                  |
| Number of bedrooms :   | 2                  |
| Number of rooms :      | 3                  |
| Number of bathrooms :  | 1                  |
| Number of toilets :    | 1                  |
| Parking :              | Yes                |
| Elevator:              | Yes                |
| Year of construction : | 2024               |
| Energie class :        | A                  |
| Condition :            | Under construction |
|                        |                    |

Price: 229.985 €

An apartment under construction in the vicinity of Poreč with an area of 65.71 m2 is for sale. It consists of a living room, a dining room, a kitchen, a corridor, a covered terrace, two bedrooms, a bathroom and a toilet. The apartment is located on the first floor of a building with an elevator, it will have 2 parking spaces, underfloor heating throughout the apartment, windows with three IZO glasses, mosquito nets on the windows, security door and preparation for air conditioning. The apartment is about 3 km from the sea and 9 km from the center of Poreč, there are restaurants, cafes and a pharmacy in the village, and there is a supermarket about 1 km away.Moving in: 01.07.2025. REMARK:The property is included in the VAT system, so the buyer does not pay the 3% tax on the acquisition of the property. An identical apartment is located on the second floor.