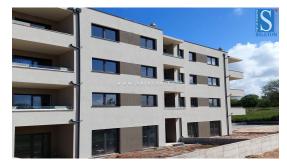

## **SELETON REAL ESTATE**

Obala maršala Tita 1, 52440 Poreč

e-mail: info@seleton.hr

web: seleton.hr

info: +385 91 204 7690

| Object ID:             | 0035               |
|------------------------|--------------------|
| Location :             | Poreč              |
| Building size :        | 66 m2              |
| Distance from center : | 9000 m             |
| Distance from sea :    | 3000 m             |
| Floor:                 | 1                  |
| Number of floors :     | 3                  |
| Number of bedrooms :   | 2                  |
| Number of rooms :      | 3                  |
| Number of bathrooms :  | 1                  |
| Number of toilets :    | 1                  |
| Parking :              | Yes                |
| Elevator:              | Yes                |
| Year of construction : | 2024               |
| Energie class :        | A                  |
| Condition :            | Under construction |
|                        |                    |

Price: 229.985 €

An apartment under construction in the vicinity of Poreč with an area of 65.71 m2 is for sale. It consists of a living room, a dining room, a kitchen, a corridor, a covered terrace, two bedrooms, a bathroom and a toilet. The apartment is located on the first floor of a building with an elevator, it will have 2 parking spaces, underfloor heating throughout the apartment, windows with three IZO glasses, mosquito nets on the windows, security door and preparation for air conditioning. The apartment is about 3 km from the sea and 9 km from the center of Poreč, there are restaurants, cafes and a pharmacy in the village, and there is a supermarket about 1 km away.Moving in: 01.07.2025. REMARK:The property is included in the VAT system, so the buyer does not pay the 3% tax on the acquisition of the property. An identical apartment is located on the second floor.