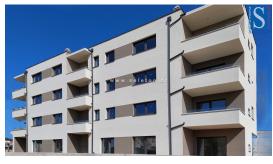

## **SELETON REAL ESTATE**

Obala maršala Tita 1, 52440 Poreč

e-mail: info@seleton.hr

web: seleton.hr

info: +385 91 204 7690

| Object ID:             | 0035               |
|------------------------|--------------------|
| Location :             | Poreč              |
| Building size :        | 66 m2              |
| Distance from center : | 9000 m             |
| Distance from sea :    | 3000 m             |
| Floor:                 | 1                  |
| Number of floors :     | 3                  |
| Number of bedrooms :   | 2                  |
| Number of rooms :      | 3                  |
| Number of bathrooms :  | 1                  |
| Number of toilets :    | 1                  |
| Parking :              | Yes                |
| Elevator:              | Yes                |
| Year of construction : | 2024               |
| Energie class :        | A                  |
| Condition :            | Under construction |
|                        |                    |

Price: 229.985 €

An apartment under construction in the vicinity of Poreč with an area of 65.71 m2 is for sale. It consists of a living room, a dining room, a kitchen, a corridor, a covered terrace, two bedrooms, a bathroom and a toilet. The apartment is located on the first floor of a building with an elevator, it will have 2 parking spaces, underfloor heating throughout the apartment, windows with three IZO glasses, mosquito nets on the windows, security door and preparation for air conditioning. The apartment is about 3 km from the sea and 9 km from the center of Poreč, there are restaurants, cafes and a pharmacy in the village, and there is a supermarket about 1 km away.Moving in: 01.07.2025. REMARK:The property is included in the VAT system, so the buyer does not pay the 3% tax on the acquisition of the property. An identical apartment is located on the second floor.