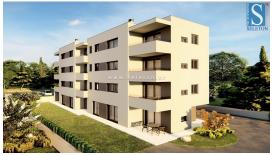

Price: 266.945 €

An apartment under construction in the vicinity of Poreč is for sale, with an area of 76.27 m², consisting of a living room, dining room, kitchen, hallway, covered terrace, 2 bedrooms and 2 bathrooms. The apartment is located on the ground floor of the building with an elevator, it will have a separate entrance, 2 parking spaces, underfloor heating throughout the apartment, windows with three IZO glasses, mosquito nets on the windows, security door, preparation for air conditioning and a private garden of approx. 70 m². The apartment is about 3 km from the sea and 9 km from the center of Poreč, in the village there are restaurants, cafes, a pharmacy and a supermarket. Moving in: 01.07.2025.