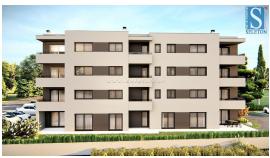

## **SELETON REAL ESTATE**

Obala maršala Tita 1, 52440 Poreč

e-mail: info@seleton.hr

web: seleton.hr

info: +385 91 204 7690

| Object ID :            | 0038               |
|------------------------|--------------------|
| Location :             | Poreč              |
| Building size :        | 76 m2              |
| Distance from center : | 9000 m             |
| Distance from sea :    | 3000 m             |
| Floor:                 | Ground floor       |
| Number of floors :     | 3                  |
| Number of bedrooms :   | 2                  |
| Number of rooms :      | 3                  |
| Number of bathrooms :  | 2                  |
| Parking :              | Yes                |
| Elevator :             | Yes                |
| Year of construction : | 2024               |
| Energie class :        | A                  |
| Condition :            | Under construction |
|                        |                    |

Price: 266.945 €

An apartment under construction in the vicinity of Poreč is for sale, with an area of 76.27 m², consisting of a living room, dining room, kitchen, hallway, covered terrace, 2 bedrooms and 2 bathrooms. The apartment is located on the ground floor of the building with an elevator, it will have a separate entrance, 2 parking spaces, underfloor heating throughout the apartment, windows with three IZO glasses, mosquito nets on the windows, security door, preparation for air conditioning and a private garden of approx. 70 m². The apartment is about 3 km from the sea and 9 km from the center of Poreč, in the village there are restaurants, cafes, a pharmacy and a supermarket. Moving in: 01.07.2025.