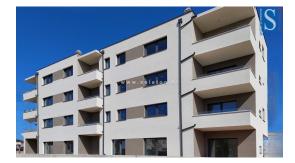

Price: 266.945 €

An apartment under construction in the vicinity of Poreč is for sale, with an area of 76.27 m², consisting of a living room, dining room, kitchen, hallway, covered terrace, 2 bedrooms and 2 bathrooms. The apartment is located on the ground floor of the building with an elevator, it will have a separate entrance, 2 parking spaces, underfloor heating throughout the apartment, windows with three IZO glasses, mosquito nets on the windows, security door, preparation for air conditioning and a private garden of approx. 70 m². The apartment is about 3 km from the sea and 9 km from the center of Poreč, in the village there are restaurants, cafes, a pharmacy and a supermarket. Moving in: 01.07.2025.