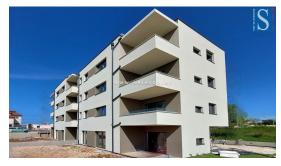

Price: 266.945 €

An apartment under construction in the vicinity of Poreč is for sale, with an area of 76.27 m², consisting of a living room, dining room, kitchen, hallway, covered terrace, 2 bedrooms and 2 bathrooms. The apartment is located on the ground floor of the building with an elevator, it will have a separate entrance, 2 parking spaces, underfloor heating throughout the apartment, windows with three IZO glasses, mosquito nets on the windows, security door, preparation for air conditioning and a private garden of approx. 70 m². The apartment is about 3 km from the sea and 9 km from the center of Poreč, in the village there are restaurants, cafes, a pharmacy and a supermarket. Moving in: 01.07.2025.