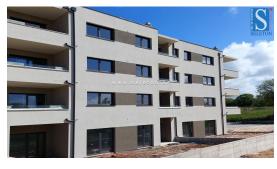

Price: 266.945 €

An apartment under construction in the vicinity of Poreč is for sale, with an area of 76.27 m², consisting of a living room, dining room, kitchen, hallway, covered terrace, 2 bedrooms and 2 bathrooms. The apartment is located on the ground floor of the building with an elevator, it will have a separate entrance, 2 parking spaces, underfloor heating throughout the apartment, windows with three IZO glasses, mosquito nets on the windows, security door, preparation for air conditioning and a private garden of approx. 70 m². The apartment is about 3 km from the sea and 9 km from the center of Poreč, in the village there are restaurants, cafes, a pharmacy and a supermarket. Moving in: 01.07.2025.