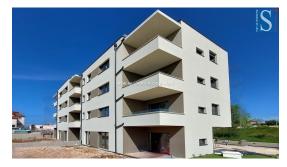

Price : 218.435 €

An apartment under construction in the vicinity of Poreč with an area of 62.41 m2 is for sale. It consists of a living room, a dining room, a kitchen, a corridor, a covered terrace, two bedrooms, a bathroom and a toilet. The apartment is located on the first floor of a building with an elevator, it will have 2 parking spaces, underfloor heating throughout the apartment, windows with three IZO glasses, mosquito nets on the windows, security door and preparation for air conditioning. The apartment is about 3 km from the sea and 9 km from the center of Poreč, there are restaurants, cafes and a pharmacy in the village, and there is a supermarket about 1 km away.Moving in: 01.07.2025.