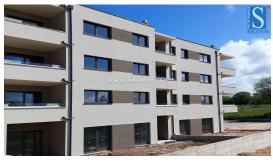

Price : 218.435 €

An apartment under construction in the vicinity of Poreč with an area of 62.41 m2 is for sale. It consists of a living room, a dining room, a kitchen, a corridor, a covered terrace, two bedrooms, a bathroom and a toilet. The apartment is located on the first floor of a building with an elevator, it will have 2 parking spaces, underfloor heating throughout the apartment, windows with three IZO glasses, mosquito nets on the windows, security door and preparation for air conditioning. The apartment is about 3 km from the sea and 9 km from the center of Poreč, there are restaurants, cafes and a pharmacy in the village, and there is a supermarket about 1 km away.Moving in: 01.07.2025.