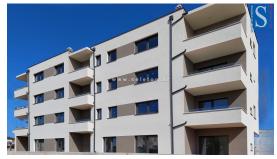

Price : 218.435 €

An apartment under construction in the vicinity of Poreč with an area of 62.41 m2 is for sale. It consists of a living room, a dining room, a kitchen, a corridor, a covered terrace, two bedrooms, a bathroom and a toilet. The apartment is located on the first floor of a building with an elevator, it will have 2 parking spaces, underfloor heating throughout the apartment, windows with three IZO glasses, mosquito nets on the windows, security door and preparation for air conditioning. The apartment is about 3 km from the sea and 9 km from the center of Poreč, there are restaurants, cafes and a pharmacy in the village, and there is a supermarket about 1 km away.Moving in: 01.07.2025.