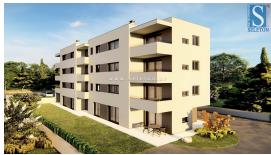

Price : 218.435 €

An apartment under construction in the vicinity of Poreč with an area of 62.41 m2 is for sale. It consists of a living room, a dining room, a kitchen, a corridor, a covered terrace, two bedrooms, a bathroom and a toilet. The apartment is located on the first floor of a building with an elevator, it will have 2 parking spaces, underfloor heating throughout the apartment, windows with three IZO glasses, mosquito nets on the windows, security door and preparation for air conditioning. The apartment is about 3 km from the sea and 9 km from the center of Poreč, there are restaurants, cafes and a pharmacy in the village, and there is a supermarket about 1 km away.Moving in: 01.07.2025.