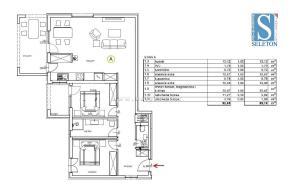

Price : 339.000 €

Poreč, in a quiet urban area, an apartment under construction with an area of 85.14 m<sup>2</sup> is for sale, consisting of a living room, kitchen, dining room, 2 covered terraces, hallway, 2 bedrooms, storage room, bathroom and toilet. The apartment is located on the ground floor of a building with a total of 5 residential units, it is oriented towards the south, which guarantees a lot of natural light. The apartment will have 3 air conditioners (living room and bedrooms), underfloor heating throughout the apartment, security entrance door, PVC windows with mosquito nets and electric shutters, a garden area of approx. 147 m<sup>2</sup> and a parking space in front of the building. The apartment is located in a dead-end street with little traffic, it is 500 m from the public transport station, 1.5 km from the sea/beach and 3 km from the center of Poreč. Energy class "A". Move in: 31.10.2025. REMARK: The real estate is in the VAT system, so the buyer does not pay tax on the purchase of real estate in the amount of 3% of the purchase price.