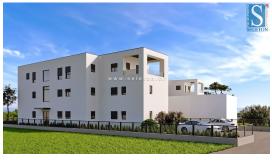

Price : 339.000 €

Poreč, in a quiet urban area, an apartment under construction with an area of 85.14 m<sup>2</sup> is for sale, consisting of a living room, kitchen, dining room, 2 covered terraces, hallway, 2 bedrooms, storage room, bathroom and toilet. The apartment is located on the ground floor of a building with a total of 5 residential units, it is oriented towards the south, which guarantees a lot of natural light. The apartment will have 3 air conditioners (living room and bedrooms), underfloor heating throughout the apartment, security entrance door, PVC windows with mosquito nets and electric shutters, a garden area of approx. 147 m<sup>2</sup> and a parking space in front of the building. The apartment is located in a dead-end street with little traffic, it is 500 m from the public transport station, 1.5 km from the sea/beach and 3 km from the center of Poreč. Energy class "A". Move in: 31.10.2025. REMARK: The real estate is in the VAT system, so the buyer does not pay tax on the purchase of real estate in the amount of 3% of the purchase price.