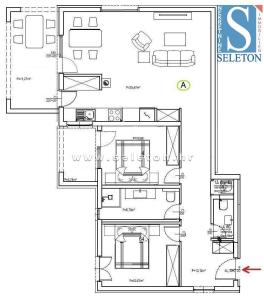

Price : 339.000 €

Poreč, in a quiet urban area, an apartment under construction with an area of 85.14 m<sup>2</sup> is for sale, consisting of a living room, kitchen, dining room, 2 covered terraces, hallway, 2 bedrooms, storage room, bathroom and toilet. The apartment is located on the ground floor of a building with a total of 5 residential units, it is oriented towards the south, which guarantees a lot of natural light. The apartment will have 3 air conditioners (living room and bedrooms), underfloor heating throughout the apartment, security entrance door, PVC windows with mosquito nets and electric shutters, a garden area of approx. 147 m<sup>2</sup> and a parking space in front of the building. The apartment is located in a dead-end street with little traffic, it is 500 m from the public transport station, 1.5 km from the sea/beach and 3 km from the center of Poreč. Energy class "A". Move in: 31.10.2025. REMARK: The real estate is in the VAT system, so the buyer does not pay tax on the purchase of real estate in the amount of 3% of the purchase price.