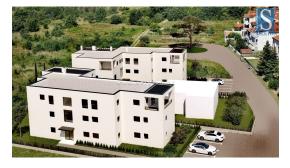

Price : 339.000 €

Poreč, in a quiet urban area, an apartment under construction with an area of 85.14 m<sup>2</sup> is for sale, consisting of a living room, kitchen, dining room, 2 covered terraces, hallway, 2 bedrooms, storage room, bathroom and toilet. The apartment is located on the ground floor of a building with a total of 5 residential units, it is oriented towards the south, which guarantees a lot of natural light. The apartment will have 3 air conditioners (living room and bedrooms), underfloor heating throughout the apartment, security entrance door, PVC windows with mosquito nets and electric shutters, a garden area of approx. 147 m<sup>2</sup> and a parking space in front of the building. The apartment is located in a dead-end street with little traffic, it is 500 m from the public transport station, 1.5 km from the sea/beach and 3 km from the center of Poreč. Energy class "A". Move in: 31.10.2025. REMARK: The real estate is in the VAT system, so the buyer does not pay tax on the purchase of real estate in the amount of 3% of the purchase price.