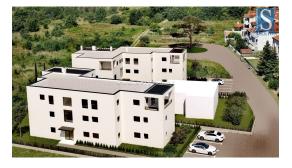

Price: 369.000 €

Poreč, in a quiet urban area, an apartment under construction with an area of 94.87 m² is for sale, consisting of a living room, kitchen, dining room, covered terrace, hallway, 2 bedrooms, 2 bathrooms and a toilet. The apartment is located on the ground floor of a building with a total of 5 residential units, it will have 3 air conditioners (in the living room and bedrooms), underfloor heating throughout the apartment, security entrance door, PVC windows with mosquito nets and electric blinds, it has a private garden of approx. 115 m² and a parking space in front of the building. The apartment is located in a dead-end street with little traffic, it is 500 m from the public transport station, 1.5 km from the sea/beach and 3 km from the center of Poreč.Energy class "A".Move in: 31.10.2025.