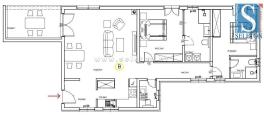

Price: 369.000 €

Poreč, in a quiet urban area, an apartment under construction with an area of 94.87 m² is for sale, consisting of a living room, kitchen, dining room, covered terrace, hallway, 2 bedrooms, 2 bathrooms and a toilet. The apartment is located on the ground floor of a building with a total of 5 residential units, it will have 3 air conditioners (in the living room and bedrooms), underfloor heating throughout the apartment, security entrance door, PVC windows with mosquito nets and electric blinds, it has a private garden of approx. 115 m² and a parking space in front of the building. The apartment is located in a dead-end street with little traffic, it is 500 m from the public transport station, 1.5 km from the sea/beach and 3 km from the center of Poreč.Energy class "A".Move in: 31.10.2025.