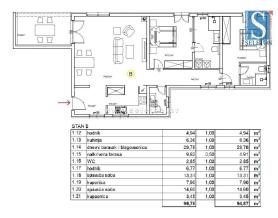

Price: 369.000 €

Poreč, in a quiet urban area, an apartment under construction with an area of 94.87 m² is for sale, consisting of a living room, kitchen, dining room, covered terrace, hallway, 2 bedrooms, 2 bathrooms and a toilet. The apartment is located on the ground floor of a building with a total of 5 residential units, it will have 3 air conditioners (in the living room and bedrooms), underfloor heating throughout the apartment, security entrance door, PVC windows with mosquito nets and electric blinds, it has a private garden of approx. 115 m² and a parking space in front of the building. The apartment is located in a dead-end street with little traffic, it is 500 m from the public transport station, 1.5 km from the sea/beach and 3 km from the center of Poreč.Energy class "A".Move in: 31.10.2025.