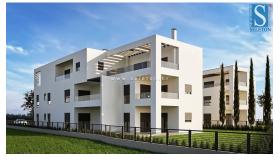

Price: 369.000 €

Poreč, in a quiet urban area, an apartment under construction with an area of 94.87 m² is for sale, consisting of a living room, kitchen, dining room, covered terrace, hallway, 2 bedrooms, 2 bathrooms and a toilet. The apartment is located on the ground floor of a building with a total of 5 residential units, it will have 3 air conditioners (in the living room and bedrooms), underfloor heating throughout the apartment, security entrance door, PVC windows with mosquito nets and electric blinds, it has a private garden of approx. 115 m² and a parking space in front of the building. The apartment is located in a dead-end street with little traffic, it is 500 m from the public transport station, 1.5 km from the sea/beach and 3 km from the center of Poreč.Energy class "A".Move in: 31.10.2025.