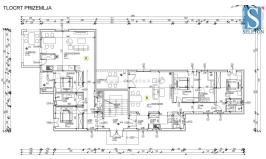

Price: 369.000 €

Poreč, in a quiet urban area, an apartment under construction with an area of 94.87 m² is for sale, consisting of a living room, kitchen, dining room, covered terrace, hallway, 2 bedrooms, 2 bathrooms and a toilet. The apartment is located on the ground floor of a building with a total of 5 residential units, it will have 3 air conditioners (in the living room and bedrooms), underfloor heating throughout the apartment, security entrance door, PVC windows with mosquito nets and electric blinds, it has a private garden of approx. 115 m² and a parking space in front of the building. The apartment is located in a dead-end street with little traffic, it is 500 m from the public transport station, 1.5 km from the sea/beach and 3 km from the center of Poreč.Energy class "A".Move in: 31.10.2025.