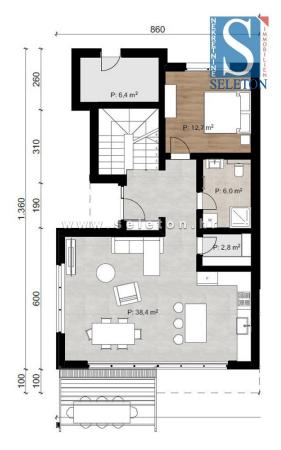

Price: 572.000 €

A modern semi-detached house under construction with an area of 136 m² is for sale. It consists of a living room, kitchen, dining room, terrace, bedroom, bathroom, storage room, hallway and storage room on the ground floor and a hallway, 2 bedrooms, 2 bathrooms and a terrace on the first floor of the house. The house has electric underfloor heating, air conditioning, the land has an area of 670 m², on which there are also 2 parking spaces and a swimming pool. The house is approx. 8 km from Poreč and 9 km from the sea. Energy class A. The move-in is scheduled until October 31, 2024.