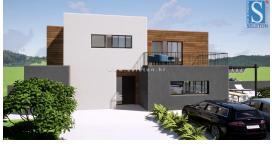

Price: 572.000 €

A modern semi-detached house under construction with an area of 136 m² is for sale. It consists of a living room, kitchen, dining room, terrace, bedroom, bathroom, storage room, hallway and storage room on the ground floor and a hallway, 2 bedrooms, 2 bathrooms and a terrace on the first floor of the house. The house has electric underfloor heating, air conditioning, the land has an area of 670 m², on which there are also 2 parking spaces and a swimming pool. The house is approx. 8 km from Poreč and 9 km from the sea. Energy class A. The move-in is scheduled until October 31, 2024.