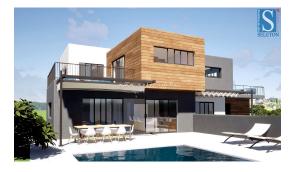

Price: 572.000 €

A modern semi-detached house under construction with an area of 136 m² is for sale. It consists of a living room, kitchen, dining room, terrace, bedroom, bathroom, storage room, hallway and storage room on the ground floor and a hallway, 2 bedrooms, 2 bathrooms and a terrace on the first floor of the house. The house has electric underfloor heating, air conditioning, the land has an area of 670 m², on which there are also 2 parking spaces and a swimming pool. The house is approx. 8 km from Poreč and 9 km from the sea. Energy class A. The move-in is scheduled until October 31, 2024.