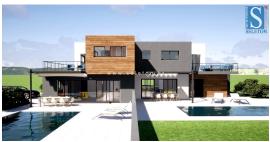

Price: 572.000 €

A modern semi-detached house under construction with an area of 136 m² is for sale. It consists of a living room, kitchen, dining room, terrace, bedroom, bathroom, storage room, hallway and storage room on the ground floor and a hallway, 2 bedrooms, 2 bathrooms and a terrace on the first floor of the house. The house has electric underfloor heating, air conditioning, the land has an area of 670 m², on which there are also 2 parking spaces and a swimming pool. The house is approx. 8 km from Poreč and 9 km from the sea. Energy class A. The move-in is scheduled until October 31, 2024.