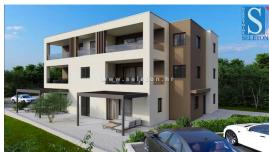

Price : 399.000 €

Poreč, in a quiet urban area, an apartment under construction with an area of 83.70 m² + terrace 15 m² is for sale, consisting of a living room, kitchen, dining room, terrace, hallway, 2 bedrooms, bathroom, guest toilet and storage room. The apartment is located on ground floor of a building with a total of 5 residential units, it has 3 air conditioners (in the living room and bedrooms), underfloor heating throughout the apartment, security entrance door, PVC windows with mosquito nets, it has a garden approx.  $100 \text{ m}^2$  and a parking space in front of the building. The apartment is 800 m from the sea/beach and 1 km from the center of Poreč.Energy class "A".Move in: 31.12.2025.