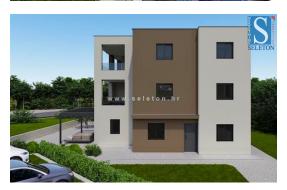

Price : 399.000 €

Poreč, in a quiet urban area, an apartment under construction with an area of 83.70 m² + terrace 15 m² is for sale, consisting of a living room, kitchen, dining room, terrace, hallway, 2 bedrooms, bathroom, guest toilet and storage room. The apartment is located on ground floor of a building with a total of 5 residential units, it has 3 air conditioners (in the living room and bedrooms), underfloor heating throughout the apartment, security entrance door, PVC windows with mosquito nets, it has a garden approx.  $100 \text{ m}^2$  and a parking space in front of the building. The apartment is 800 m from the sea/beach and 1 km from the center of Poreč.Energy class "A".Move in: 31.12.2025.