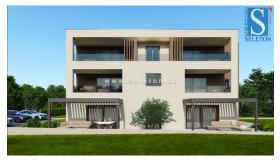

Price : 399.000 €

Poreč, in a quiet urban area, an apartment under construction with an area of 83.70 m² + terrace 15 m² is for sale, consisting of a living room, kitchen, dining room, terrace, hallway, 2 bedrooms, bathroom, guest toilet and storage room. The apartment is located on ground floor of a building with a total of 5 residential units, it has 3 air conditioners (in the living room and bedrooms), underfloor heating throughout the apartment, security entrance door, PVC windows with mosquito nets, it has a garden approx.  $100 \text{ m}^2$  and a parking space in front of the building. The apartment is 800 m from the sea/beach and 1 km from the center of Poreč.Energy class "A".Move in: 31.12.2025.