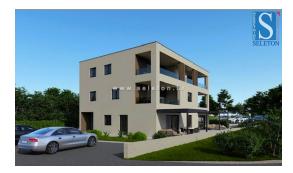

Price : 399.000 €

Poreč, in a quiet urban area, an apartment under construction with an area of 83.70 m² + terrace 15 m² is for sale, consisting of a living room, kitchen, dining room, terrace, hallway, 2 bedrooms, bathroom, guest toilet and storage room. The apartment is located on ground floor of a building with a total of 5 residential units, it has 3 air conditioners (in the living room and bedrooms), underfloor heating throughout the apartment, security entrance door, PVC windows with mosquito nets, it has a garden approx.  $100 \text{ m}^2$  and a parking space in front of the building. The apartment is 800 m from the sea/beach and 1 km from the center of Poreč.Energy class "A".Move in: 31.12.2025.