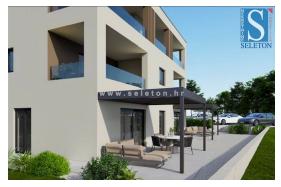

Price : 399.000 €

Poreč, in a quiet urban area, an apartment under construction with an area of 83.70 m² + terrace 15 m² is for sale, consisting of a living room, kitchen, dining room, terrace, hallway, 2 bedrooms, bathroom, guest toilet and storage room. The apartment is located on ground floor of a building with a total of 5 residential units, it has 3 air conditioners (in the living room and bedrooms), underfloor heating throughout the apartment, security entrance door, PVC windows with mosquito nets, it has a garden approx.  $100 \text{ m}^2$  and a parking space in front of the building. The apartment is 800 m from the sea/beach and 1 km from the center of Poreč.Energy class "A".Move in: 31.12.2025.