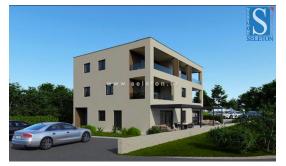

## Price :

355.000 €

Poreč, in a quiet urban area, an apartment under construction with an area of 74.07 m<sup>2</sup> + terrace 15 m<sup>2</sup> is for sale, consisting of a living room, kitchen, dining room, terrace, hallway, 2 bedrooms, bathroom and guest toilet. The apartment is located on ground floor of a building with a total of 5 residential units, it has a separate entrance, 3 air conditioners (in the living room and bedrooms), underfloor heating throughout the apartment, security entrance door, PVC windows with mosquito nets, private garden approx. 100 m<sup>2</sup> and a parking space in front of the building. The apartment is 800 m from the sea/beach and 1 km from the center of Poreč.Energy class "A".Move in: 31.12.2025. REMARK:The real estate is in the VAT system, so the buyer does not pay tax on the purchase of real estate in the amount of 3% of the purchase price.