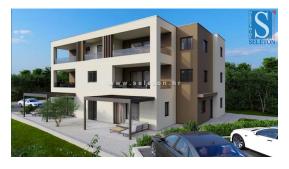

## Price :

355.000 €

Poreč, in a quiet urban area, an apartment under construction with an area of 74.07 m<sup>2</sup> + terrace 15 m<sup>2</sup> is for sale, consisting of a living room, kitchen, dining room, terrace, hallway, 2 bedrooms, bathroom and guest toilet. The apartment is located on ground floor of a building with a total of 5 residential units, it has a separate entrance, 3 air conditioners (in the living room and bedrooms), underfloor heating throughout the apartment, security entrance door, PVC windows with mosquito nets, private garden approx. 100 m<sup>2</sup> and a parking space in front of the building. The apartment is 800 m from the sea/beach and 1 km from the center of Poreč.Energy class "A".Move in: 31.12.2025. REMARK:The real estate is in the VAT system, so the buyer does not pay tax on the purchase of real estate in the amount of 3% of the purchase price.