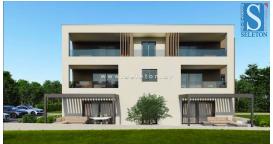

## Price :

355.000 €

Poreč, in a quiet urban area, an apartment under construction with an area of 74.07 m<sup>2</sup> + terrace 15 m<sup>2</sup> is for sale, consisting of a living room, kitchen, dining room, terrace, hallway, 2 bedrooms, bathroom and guest toilet. The apartment is located on ground floor of a building with a total of 5 residential units, it has a separate entrance, 3 air conditioners (in the living room and bedrooms), underfloor heating throughout the apartment, security entrance door, PVC windows with mosquito nets, private garden approx. 100 m<sup>2</sup> and a parking space in front of the building. The apartment is 800 m from the sea/beach and 1 km from the center of Poreč.Energy class "A".Move in: 31.12.2025. REMARK:The real estate is in the VAT system, so the buyer does not pay tax on the purchase of real estate in the amount of 3% of the purchase price.