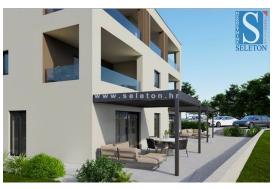

## Price :

355.000 €

Poreč, in a quiet urban area, an apartment under construction with an area of 74.07 m<sup>2</sup> + terrace 15 m<sup>2</sup> is for sale, consisting of a living room, kitchen, dining room, terrace, hallway, 2 bedrooms, bathroom and guest toilet. The apartment is located on ground floor of a building with a total of 5 residential units, it has a separate entrance, 3 air conditioners (in the living room and bedrooms), underfloor heating throughout the apartment, security entrance door, PVC windows with mosquito nets, private garden approx. 100 m<sup>2</sup> and a parking space in front of the building. The apartment is 800 m from the sea/beach and 1 km from the center of Poreč.Energy class "A".Move in: 31.12.2025. REMARK:The real estate is in the VAT system, so the buyer does not pay tax on the purchase of real estate in the amount of 3% of the purchase price.