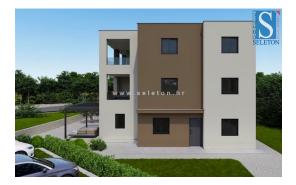

## Price :

355.000 €

Poreč, in a quiet urban area, an apartment under construction with an area of 74.07 m<sup>2</sup> + terrace 15 m<sup>2</sup> is for sale, consisting of a living room, kitchen, dining room, terrace, hallway, 2 bedrooms, bathroom and guest toilet. The apartment is located on ground floor of a building with a total of 5 residential units, it has a separate entrance, 3 air conditioners (in the living room and bedrooms), underfloor heating throughout the apartment, security entrance door, PVC windows with mosquito nets, private garden approx. 100 m<sup>2</sup> and a parking space in front of the building. The apartment is 800 m from the sea/beach and 1 km from the center of Poreč.Energy class "A".Move in: 31.12.2025. REMARK:The real estate is in the VAT system, so the buyer does not pay tax on the purchase of real estate in the amount of 3% of the purchase price.