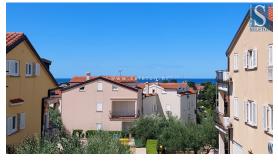

Poreč, an apartment of 68 m2 for sale, consists of a living room, a covered terrace, a hallway, 2 bedrooms and a bathroom. The apartment have 3 air conditioners, underfloor heating in the living room and in the bathroom, it has a storage area of about 4 m2 on the ground floor of the building and a parking space next to the building. The apartment is about 1 km from the sea and 3 km from the center of Poreč. The buyer does not pay real estate sales tax in the amount of 3%.Energy class "A".Move in: 5/2024.