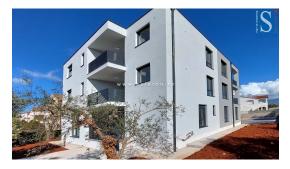

## **SELETON REAL ESTATE**

Obala maršala Tita 1, 52440 Poreč

e-mail: info@seleton.hr

web: seleton.hr

info: +385 91 204 7690

| Object ID:             | 0009             |
|------------------------|------------------|
| Location :             | Poreč            |
| Building size :        | 68 m2            |
| Distance from center : | 3000 m           |
| Distance from sea :    | 950 m            |
| Floor:                 | 1                |
| Number of floors :     | 2                |
| Number of bedrooms :   | 2                |
| Number of rooms :      | 3                |
| Number of bathrooms :  | 1                |
| Seaview:               | Yes              |
| Parking :              | Yes              |
| Storage room :         | Yes              |
| Year of construction : | 2024             |
| Energie class :        | A                |
| Condition :            | New construction |
|                        |                  |

Poreč, an apartment of 68 m2 for sale, consists of a living room, a covered terrace, a hallway, 2 bedrooms and a bathroom. The apartment have 3 air conditioners, underfloor heating in the living room and in the bathroom, it has a storage area of about 4 m2 on the ground floor of the building and a parking space next to the building. The apartment is about 1 km from the sea and 3 km from the center of Poreč. The buyer does not pay real estate sales tax in the amount of 3%.Energy class "A".Move in: 5/2024.