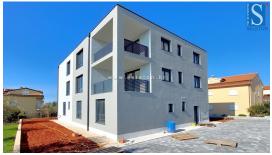

## **SELETON REAL ESTATE**

Obala maršala Tita 1, 52440 Poreč

e-mail: info@seleton.hr

web: seleton.hr

info: +385 91 204 7690

| Object ID:             | 0009             |
|------------------------|------------------|
| Location :             | Poreč            |
| Building size :        | 68 m2            |
| Distance from center : | 3000 m           |
| Distance from sea :    | 950 m            |
| Floor:                 | 1                |
| Number of floors :     | 2                |
| Number of bedrooms :   | 2                |
| Number of rooms :      | 3                |
| Number of bathrooms :  | 1                |
| Seaview:               | Yes              |
| Parking :              | Yes              |
| Storage room :         | Yes              |
| Year of construction : | 2024             |
| Energie class :        | A                |
| Condition :            | New construction |
|                        |                  |

Poreč, an apartment of 68 m2 for sale, consists of a living room, a covered terrace, a hallway, 2 bedrooms and a bathroom. The apartment have 3 air conditioners, underfloor heating in the living room and in the bathroom, it has a storage area of about 4 m2 on the ground floor of the building and a parking space next to the building. The apartment is about 1 km from the sea and 3 km from the center of Poreč. The buyer does not pay real estate sales tax in the amount of 3%.Energy class "A".Move in: 5/2024.