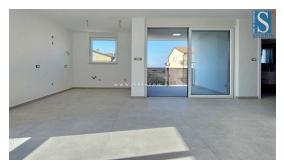

Poreč, an apartment of 68 m2 for sale, consists of a living room, a covered terrace, a hallway, 2 bedrooms and a bathroom. The apartment have 3 air conditioners, underfloor heating in the living room and in the bathroom, it has a storage area of about 4 m2 on the ground floor of the building and a parking space next to the building. The apartment is about 1 km from the sea and 3 km from the center of Poreč. The buyer does not pay real estate sales tax in the amount of 3%.Energy class "A".Move in: 5/2024.