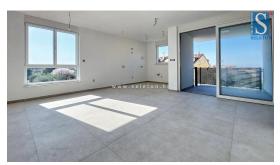

Poreč, an apartment of 68 m2 for sale, consists of a living room, a covered terrace, a hallway, 2 bedrooms and a bathroom. The apartment have 3 air conditioners, underfloor heating in the living room and in the bathroom, it has a storage area of about 4 m2 on the ground floor of the building and a parking space next to the building. The apartment is about 1 km from the sea and 3 km from the center of Poreč. The buyer does not pay real estate sales tax in the amount of 3%.Energy class "A".Move in: 5/2024.