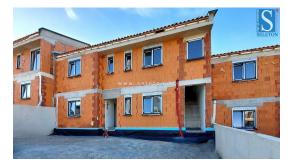

## Price :

217.600 €

An apartment under construction in the vicinity of Poreč is for sale, with an area of

68 m<sup>2</sup>, consisting of a living room, dining room, kitchen, hallway, covered terrace, 3 bedrooms, bathroom, toilet and storage room. The apartment is located on the first floor of a building where there are only two apartments, it has a separate entrance, 2 parking spaces, underfloor heating in the living area, air conditioning in the living room and in the bedrooms, windows with three iso panes and electric blinds and security doors. The apartment is about 3 km from the sea and 9 km from the center of Poreč, there are restaurants, cafes, a pharmacy and a school in the village, and there is a supermarket about 1 km away.Moving in: 01.07.2025.