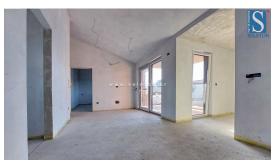

## Price :

217.600 €

An apartment under construction in the vicinity of Poreč is for sale, with an area of

68 m<sup>2</sup>, consisting of a living room, dining room, kitchen, hallway, covered terrace, 3 bedrooms, bathroom, toilet and storage room. The apartment is located on the first floor of a building where there are only two apartments, it has a separate entrance, 2 parking spaces, underfloor heating in the living area, air conditioning in the living room and in the bedrooms, windows with three iso panes and electric blinds and security doors. The apartment is about 3 km from the sea and 9 km from the center of Poreč, there are restaurants, cafes, a pharmacy and a school in the village, and there is a supermarket about 1 km away.Moving in: 01.07.2025.