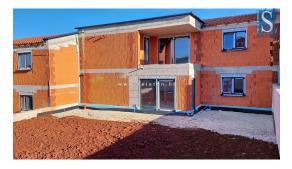

## Price :

217.600 €

An apartment under construction in the vicinity of Poreč is for sale, with an area of

68 m<sup>2</sup>, consisting of a living room, dining room, kitchen, hallway, covered terrace, 3 bedrooms, bathroom, toilet and storage room. The apartment is located on the first floor of a building where there are only two apartments, it has a separate entrance, 2 parking spaces, underfloor heating in the living area, air conditioning in the living room and in the bedrooms, windows with three iso panes and electric blinds and security doors. The apartment is about 3 km from the sea and 9 km from the center of Poreč, there are restaurants, cafes, a pharmacy and a school in the village, and there is a supermarket about 1 km away.Moving in: 01.07.2025.