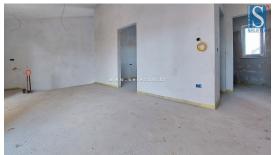

## Price :

217.600 €

An apartment under construction in the vicinity of Poreč is for sale, with an area of

68 m<sup>2</sup>, consisting of a living room, dining room, kitchen, hallway, covered terrace, 3 bedrooms, bathroom, toilet and storage room. The apartment is located on the first floor of a building where there are only two apartments, it has a separate entrance, 2 parking spaces, underfloor heating in the living area, air conditioning in the living room and in the bedrooms, windows with three iso panes and electric blinds and security doors. The apartment is about 3 km from the sea and 9 km from the center of Poreč, there are restaurants, cafes, a pharmacy and a school in the village, and there is a supermarket about 1 km away.Moving in: 01.07.2025.