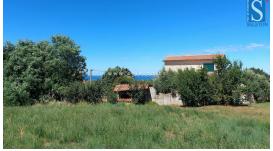

## **SELETON REAL ESTATE**

Obala maršala Tita 1, 52440 Poreč

e-mail: info@seleton.hr

web: seleton.hr

info: +385 91 204 7690

| Object ID:             | 0095          |
|------------------------|---------------|
| Location :             | Poreč         |
| Lot size :             | 1158 m2       |
| Distance from center : | 9000 m        |
| Distance from sea :    | 9000 m        |
| Seaview:               | Yes           |
| Energie class :        | Not specified |
|                        | ·             |

Price : 289.500 €

A building plot of 1,158 m² with a view of the sea is for sale, electricity, water and sewerage are close to the plot, Poreč and the sea are approx. 9 km away. A project for the construction of a detached house has been prepared, a legally binding BUILDING PERMIT has been issued, a utility contribution of €15,000 has been paid, and exterior and interior visualizations have been created.Price: €250/m²