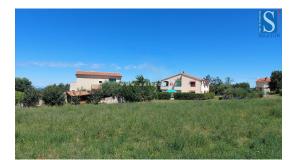

## **SELETON REAL ESTATE**

Obala maršala Tita 1, 52440 Poreč

e-mail: info@seleton.hr

web: seleton.hr

info: +385 91 204 7690

| Object ID:             | 0095          |
|------------------------|---------------|
| Location :             | Poreč         |
| Lot size :             | 1158 m2       |
| Distance from center : | 9000 m        |
| Distance from sea :    | 9000 m        |
| Seaview:               | Yes           |
| Energie class :        | Not specified |
|                        | ·             |

Price : 289.500 €

A building plot of 1,158 m² with a view of the sea is for sale, electricity, water and sewerage are close to the plot, Poreč and the sea are approx. 9 km away. A project for the construction of a detached house has been prepared, a legally binding BUILDING PERMIT has been issued, a utility contribution of €15,000 has been paid, and exterior and interior visualizations have been created.Price: €250/m²