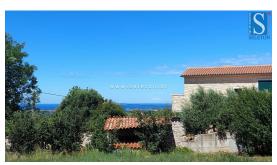

## **SELETON REAL ESTATE**

Obala maršala Tita 1, 52440 Poreč

e-mail: info@seleton.hr

web: seleton.hr

info: +385 91 204 7690

| Object ID:             | 0095          |
|------------------------|---------------|
| Location :             | Poreč         |
| Lot size :             | 1158 m2       |
| Distance from center : | 9000 m        |
| Distance from sea :    | 9000 m        |
| Seaview:               | Yes           |
| Energie class :        | Not specified |
|                        | ·             |

Price : 289.500 €

A building plot of 1,158 m² with a view of the sea is for sale, electricity, water and sewerage are close to the plot, Poreč and the sea are approx. 9 km away. A project for the construction of a detached house has been prepared, a legally binding BUILDING PERMIT has been issued, a utility contribution of €15,000 has been paid, and exterior and interior visualizations have been created.Price: €250/m²