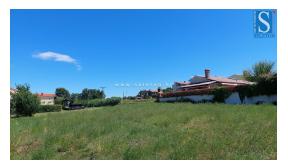

## **SELETON REAL ESTATE**

Obala maršala Tita 1, 52440 Poreč

e-mail: info@seleton.hr

web: seleton.hr

info: +385 91 204 7690

| Object ID:             | 0095          |
|------------------------|---------------|
| Location :             | Poreč         |
| Lot size :             | 1158 m2       |
| Distance from center : | 9000 m        |
| Distance from sea :    | 9000 m        |
| Seaview:               | Yes           |
| Energie class :        | Not specified |
|                        | ·             |

Price : 289.500 €

A building plot of 1,158 m² with a view of the sea is for sale, electricity, water and sewerage are close to the plot, Poreč and the sea are approx. 9 km away. A project for the construction of a detached house has been prepared, a legally binding BUILDING PERMIT has been issued, a utility contribution of €15,000 has been paid, and exterior and interior visualizations have been created.Price: €250/m²

There is also the possibility of buying a neighboring plot of land of  $958 \text{ m}^2$ , also with a view of the sea, a well with water is on the plot, an asphalted road to the plot. The total area of

both plots is 2.116  $m^2$  and they are sold for a total price of 490.000,00  $\in$ .