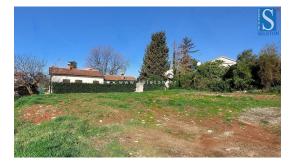

Price : 202.300 €

Building land for sale with an area of

578 m<sup>2</sup>, according to the spatial plan, the construction of a family house with a maximum of two residential units is allowed. In the event that a multi-storey building is built, the sea will be visible from the first floor of the house. An asphalt road passes along the land, electricity, optical internet, water and sewage are close to the land, the center of Poreč is approximately 4 km away, the beach is approximately 2,5 km away.Price:  $\leq$ 350/m<sup>2</sup>