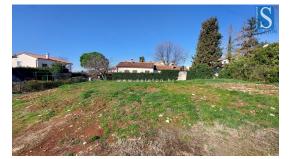

Price : 202.300 €

Building land for sale with an area of

578 m<sup>2</sup>, according to the spatial plan, the construction of a family house with a maximum of two residential units is allowed. In the event that a multi-storey building is built, the sea will be visible from the first floor of the house. An asphalt road passes along the land, electricity, optical internet, water and sewage are close to the land, the center of Poreč is approximately 4 km away, the beach is approximately 2,5 km away.Price:  $\leq$ 350/m<sup>2</sup>