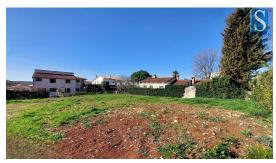

Price : 202.300 €

Building land for sale with an area of

578 m<sup>2</sup>, according to the spatial plan, the construction of a family house with a maximum of two residential units is allowed. In the event that a multi-storey building is built, the sea will be visible from the first floor of the house. An asphalt road passes along the land, electricity, optical internet, water and sewage are close to the land, the center of Poreč is approximately 4 km away, the beach is approximately 2,5 km away.Price:  $\leq$ 350/m<sup>2</sup>