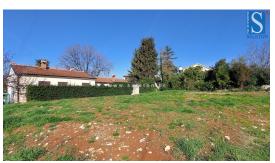

Price : 202.300 €

Building land for sale with an area of

578 m<sup>2</sup>, according to the spatial plan, the construction of a family house with a maximum of two residential units is allowed. In the event that a multi-storey building is built, the sea will be visible from the first floor of the house. An asphalt road passes along the land, electricity, optical internet, water and sewage are close to the land, the center of Poreč is approximately 4 km away, the beach is approximately 2,5 km away.Price:  $\leq$ 350/m<sup>2</sup>